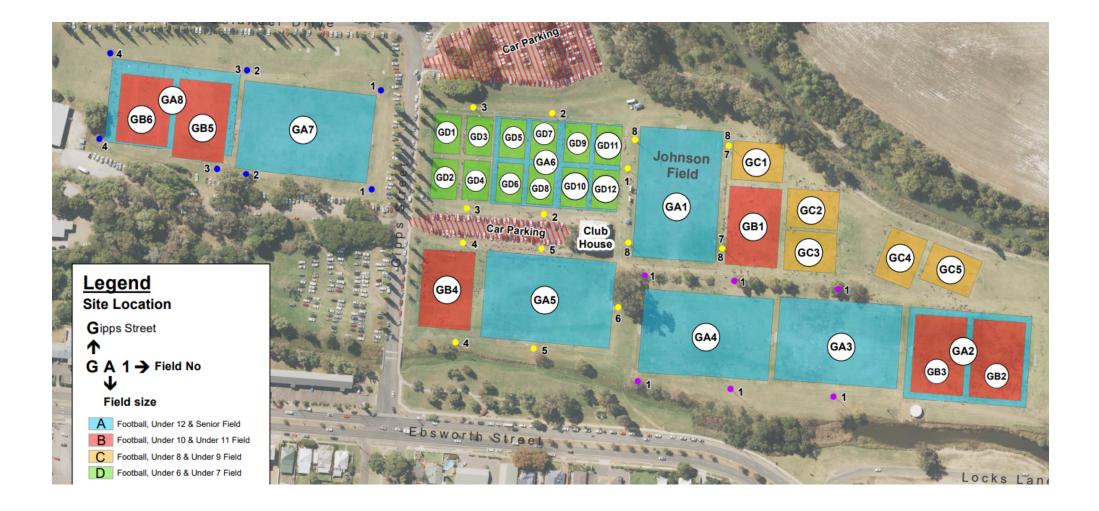

## Gala Day Soccer Draw - JUNIORS 2023

Games are 15 minutes in duration, 2-minute half time, and 3 minutes change over between games. Finals will be 2 x 10-minute halves with a 2-minute half-time

Junior fields are marked in red on the map.

## = Double round. Please note that teams will sometimes be required to play back-to-back.

\*\*\* = Referee to be supplied by one of the teams on field.

|                                                             | Junior Soccer Draw                                                     |                                                                             |                                                                             |                                                                       |                                                                  |                                                                  |
|-------------------------------------------------------------|------------------------------------------------------------------------|-----------------------------------------------------------------------------|-----------------------------------------------------------------------------|-----------------------------------------------------------------------|------------------------------------------------------------------|------------------------------------------------------------------|
| Time                                                        | GB 1 (Gipps St)                                                        | GB 2 (Gipps St)                                                             | GB 3 (Gipps St)                                                             | GB 4 (Gipps St)                                                       | GB6 (Cross Park)                                                 | GB5 (Cross Park)                                                 |
| 9:30am<br>Round 1<br>BYE:<br>St Pat's Walcha<br>Guyra White | St Xavier's Maroon Vs<br>Glen Innes Red<br>Referee: Sophie<br>McMullen | St Nicholas Jets Vs St<br>Ed's Blue<br>Referee: Emily Dietrich              | Phillies Blue Vs SFX<br>Gold<br>Referee: Stella Hurle &<br>Olivia Donaldson | St Nicholas United Vs<br>Trinity One<br><i>Referee: Tania Moore</i>   | St Ed's Gold Vs St<br>Joey's West Juniors<br>Referee: Sam Casson | St Nicholas Dash Vs St<br>Xavier's Silver<br><i>Referee:</i> *** |
| 9:50am<br>Round 2<br>BYE: Phillies Red                      | Glen Innes Yellow Vs<br>Trinity Two<br>Referee: Ashley<br>Coleman      | St Nicholas Glory Vs St<br>Nicholas Matildas<br>Referee: Sophie<br>McMullen | St Ed's Green Vs St<br>Ed's Orange<br>Referee: Emily Dietrich               | Trinity Three Vs Joey's<br>Juniors Quirindi<br>Referee: Luke Paterson | St Xavier's Orange Vs<br>St Ed's Black<br>Referee: Sam Casson    | Guyra Green Vs<br>St Nicholas Phoenix<br>Referee: Casey Lennon   |