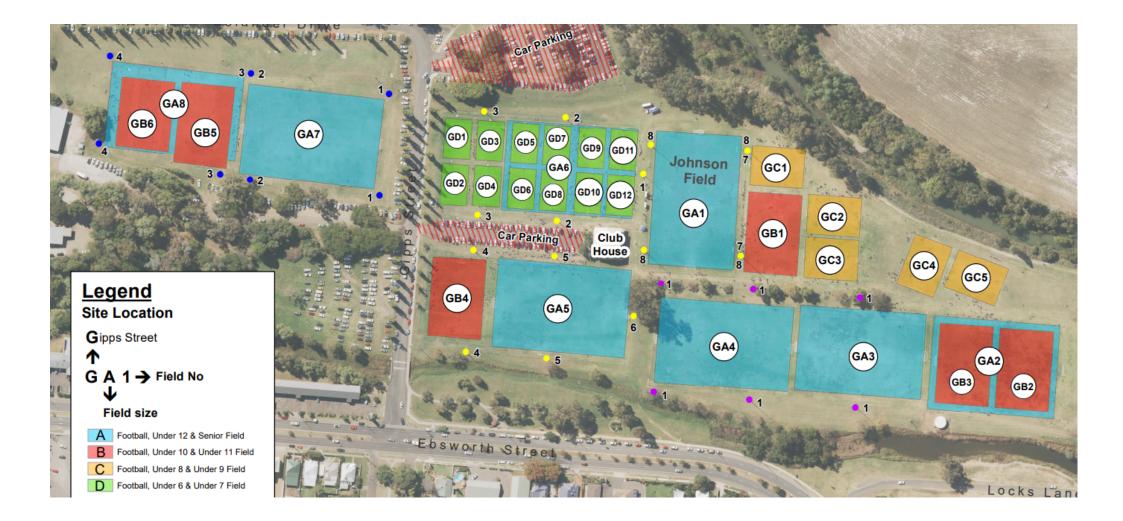

Games are 15 minutes in duration, 2-minute half time, and 3 minutes change over between games.

Finals will be 2 x 10-minute halves with a 2-minute half-time. Open fields are marked in blue on the map.

|            | Open Soccer Draw       |                        |                       |                         |                          |                             |
|------------|------------------------|------------------------|-----------------------|-------------------------|--------------------------|-----------------------------|
| Time       | GA 1                   | GA 6                   | GA 5                  | GA 3                    | GA 4                     | BYE & REFEREE<br>BREAK TIME |
| 9:30am     | St Xavier's Blue Vs    | Phillies Blue Vs St    | St Nicholas Wanderers | St Xavier's Green Vs    | Trinity Two Vs St        | St Pat's Walcha             |
| Round 1    | St Ed's White          | Nicholas Sprints       | Vs Guyra              | Joey's Seniors Quirindi | Nicholas Victory         |                             |
| Pool A & C | Referee: Kate Gander   | Referee: Josh Rigby    | Referee: Blayde Lees  | Referee: Hamish Dodson  | Referee: Mason Nawer     |                             |
| 9:50am     | Trinity One Vs St      | St Xavier's Red Vs St  | SFX Green Vs St       | St Nicholas Roar Vs St  | Trinity Three Vs St      | Glen Innes Blue             |
| Round 2    | Nicholas Fury          | Ed's Yellow            | Nicholas Mariners     | Ed's Red                | Joey's West Seniors      |                             |
| Pool B & D | Referee: Laura Simpson | Referee: Kate Gander   | Referee: Blayde Lees  | Referee: Hamish Dodson  | Referee: Mason Nawer     |                             |
| 10:10am    | St Ed's White Vs       | St Nicholas Sprints Vs | St Xavier's Blue Vs   | Joey's Seniors Quirindi | Trinity Two Vs St        | St Nicholas Victory         |
| Round 3    | Phillies Blue          | St Nicholas Wanderers  | Guyra                 | Vs St Pat's Walcha      | Xavier's Green           |                             |
| Pool A & C | Referee: Josh Rigby    | Referee: Kate Gander   | Referee: Blayde Lees  | Referee: Hamish Dodson  | Referee: Mason Nawer     |                             |
| 10:30am    | Trinity One Vs St      | St Nicholas Fury Vs St | SFX Green Vs St Ed's  | St Nicholas Roar Vs     | Trinity Three Vs St Ed's | St Joey's West Seniors      |
| Round 4    | Xavier's Red           | Nicholas Mariners      | Yellow                | Glen Innes Blue         | Red                      |                             |
| Pool B & D | Referee: Laura Simpson | Referee: Josh Rigby    | Referee: Kate Gander  | Referee: Hamish Dodson  | Referee: Mason Nawer     |                             |
| 10:50am    | St Xavier's Blue Vs    | St Nicholas Sprints Vs | St Ed's White Vs St   | St Xavier's Green Vs    | Trinity Two Vs St Pat's  | Joey's Seniors Quirindi     |
| Round 5    | Phillies Blue          | Guyra                  | Nicholas Wanderers    | St Nicholas Victory     | Walcha                   |                             |
| Pool A & C | Referee: Josh Rigby    | Referee: Blayde Lees   | Referee: Kate Gander  | Referee: Hamish Dodson  | Referee: Mason Nawer     |                             |

## Gala Day Soccer Draw - JUNIORS 2023

Games are 15 minutes in duration, 2-minute half time, and 3 minutes change over between games. Finals will be 2 x 10-minute halves with a 2-minute half-time

Junior fields are marked in red on the map.