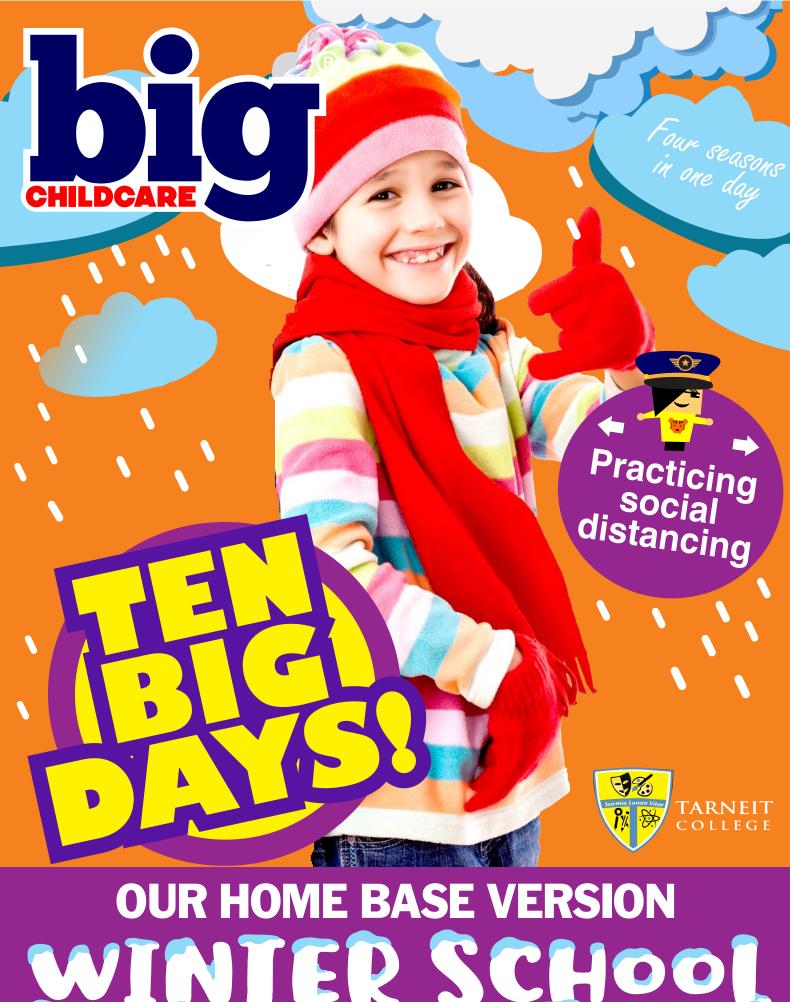

## WK1 YOUR WINTER EVENTS GUIDE WK2

Today it's Games Day! We have a collection of games that can be played all while celebrating social distancing. Today is the day with **No Tech** and just focusing on **Interacting with Friends** through **Awesome Old and New safe Games!** So rug up and get ready to crash this party!