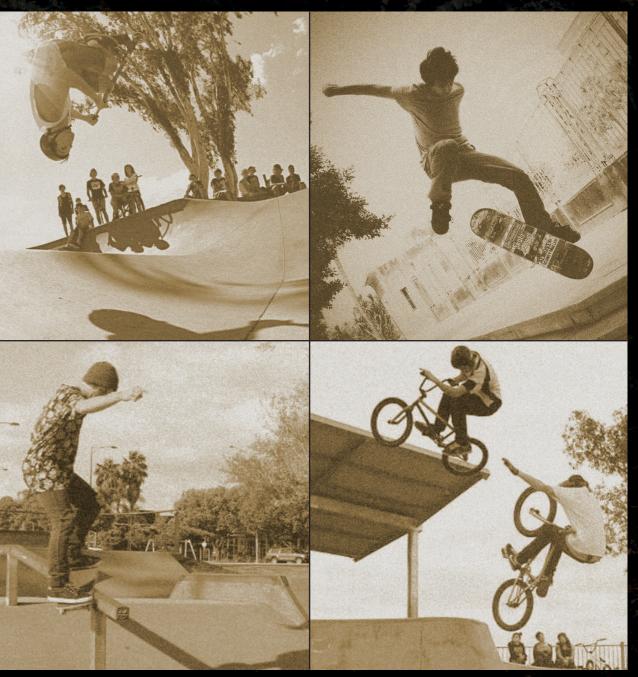

**SATURDAY 14 OCT** 10AM - 4PM SHEPP SKATE PARK **VICTORIA LAKE** \$500 - 1ST SKATE \$500 - 1ST BMX Additional prizes for 2nd & 3rd contestants

SKATE 2PM UNDER 16

OPEN

\$1.00 donation competitors fee / register on the day

SCOOT 10:30AM BMX 12PM **UNDER 16 UNDER 16 OPFN OPFN** 

GIRLS WELCOME FOR BOTH AGES IN ALL CATEGORIES

All riders under 18 MUST have a waiver signed by a parent For more info call Jessica Kirwin at Greater Shepparton City Council on 03 5832 9779 or jump on greatershepparton.com.au and search Concrete Jungle Q