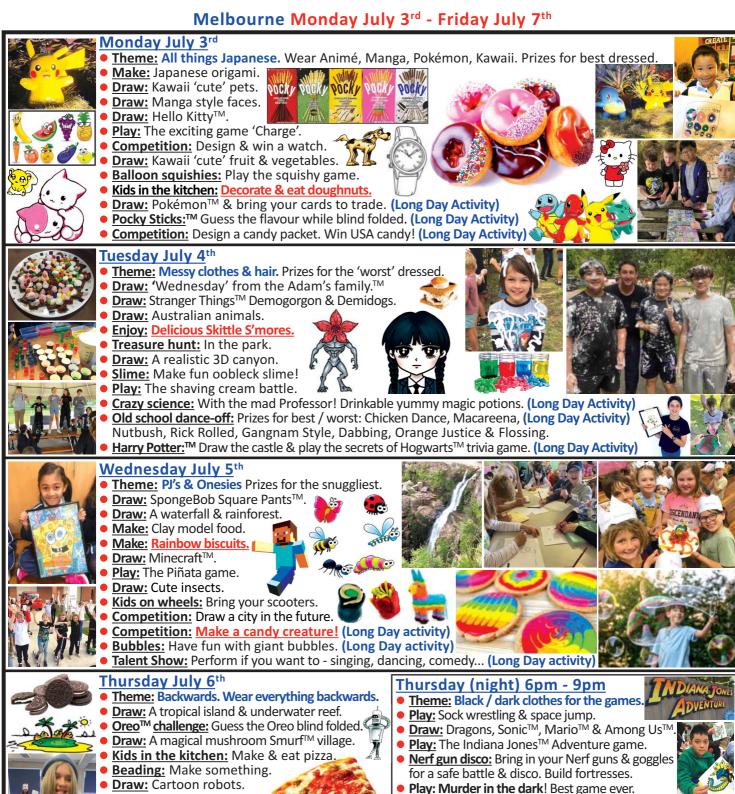

## Melbourne

**Caulfield Park Sports Club** 280a Balaclava Road, Caulfield North Monday July 3<sup>rd</sup> - Friday July 7<sup>th</sup>

- Paint: With watercolour.
- Play: Toilet paper mummy game.
- **Draw:** The pyramids & hieroglyphics.
- Face painting: (Long Day activity)
- **Design:** A baseball cap. (Long Day)

## Friday July 7<sup>th</sup> Market Day - the best day!

- **Theme:** Computer games. Prizes for the best dressed.
- T.Shirt art: Design a T.Shirt. We'll supply the T.Shirts
- Draw: Farm animals.
- **Draw:** Dinosaurs, frogs & snails.
- **Draw Super Mario:**<sup>™</sup> Toad<sup>™</sup> & Yoshi<sup>™</sup>.

Pamper day: Hair styling, makeup & nails.

- Flour battle: Join in if you want to.
- Waterfight: Weather permitting. Bring a watergun.
- **Enjoy:** Hit & miss fruit jelly tastings it's all the craze!
- **Competition:** Design a flying car from the future.
- Kingdom Markets: Everyone prepares a shop. Sell cookies, toys & books, etc... The kids will be given \$100 Kingdom dollars to buy & sell.
- **Computer gaming:** Bring in your devices. (Long Day activity)