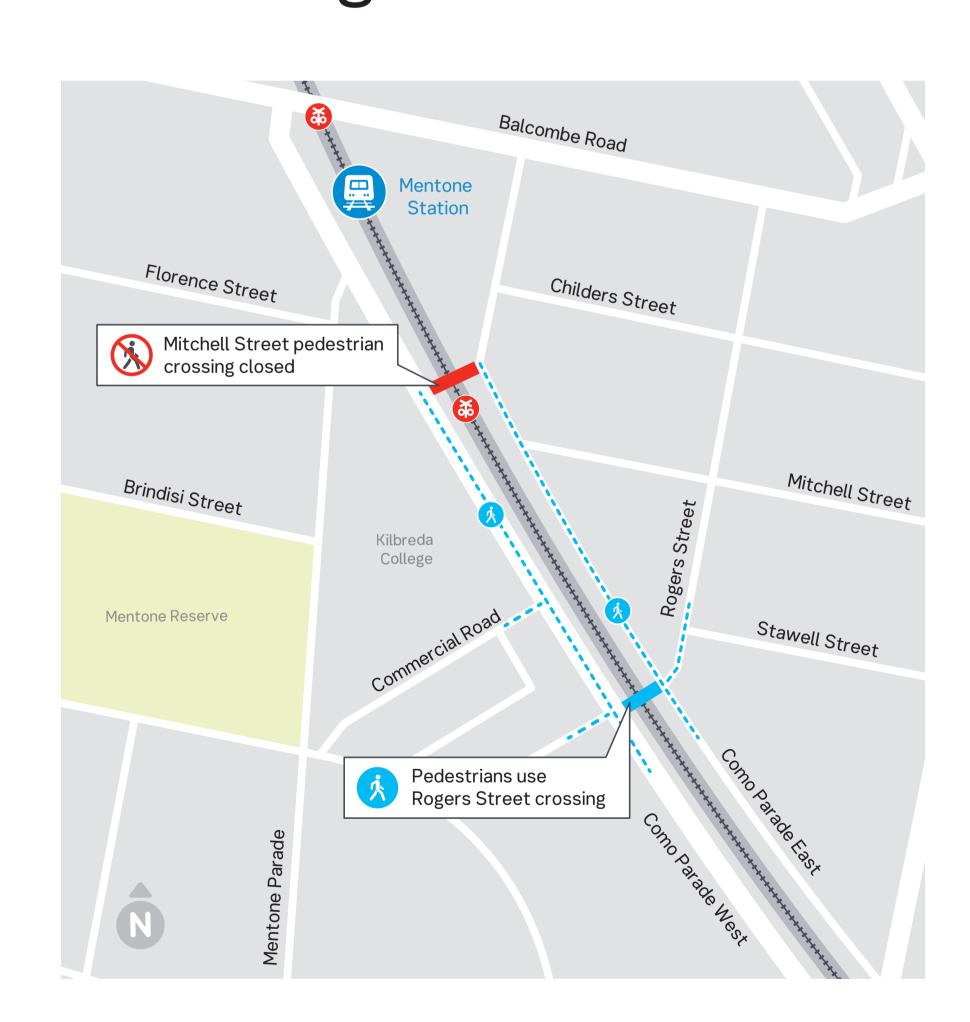

## Mitchell Street pedestrian crossing closure

Works associated with the removal of the level crossing at Balcombe Road are currently taking place on Como Parade East and Como Parade West between Mentone Station and Warrigal Road.

This pedestrian crossing will be closed between:

Thursday 7 to Sunday 10 November
Friday 22 to Thursday 28 November
Wednesday 18 to Sunday 22 December

Works are dependent on weather – dates may change. Please see map for detours. Thank you for your patience while we get on with these important works.