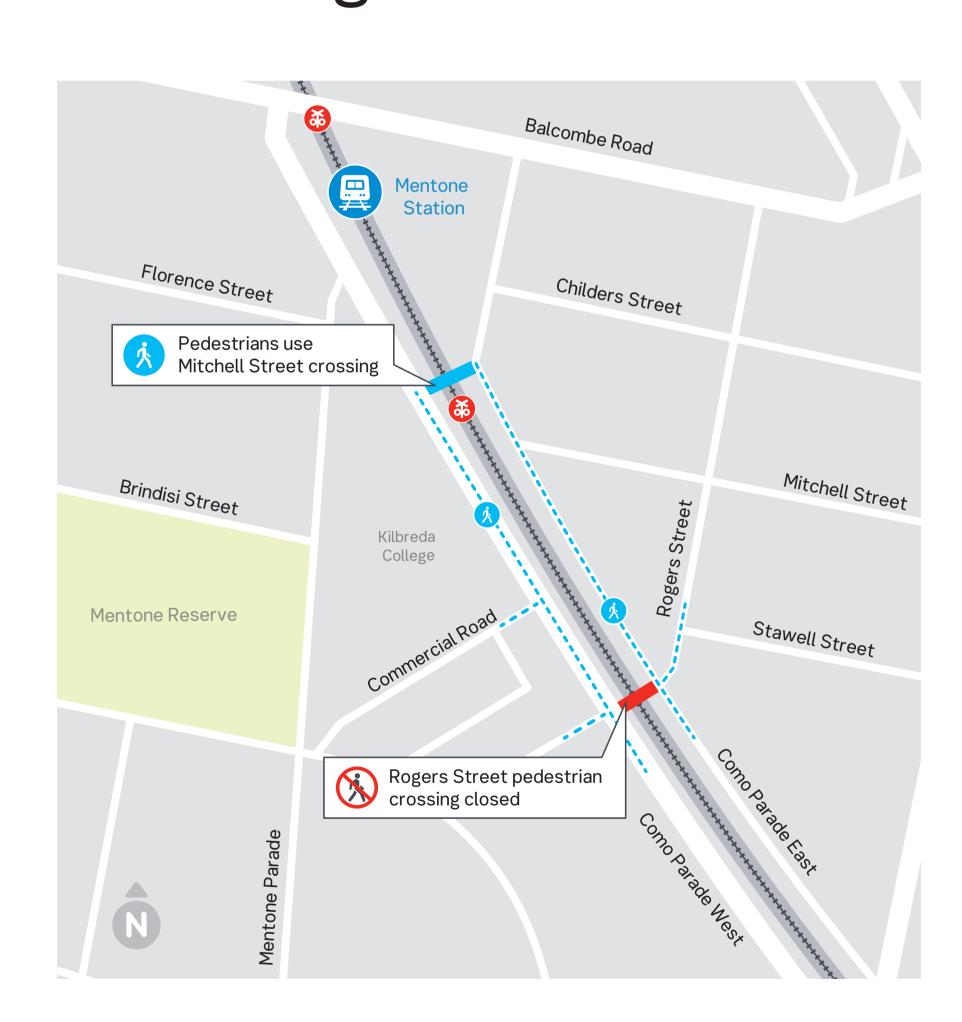

## Rogers Street pedestrian crossing closure

Works associated with the removal of the level crossing at Balcombe Road are currently taking place on Como Parade East and Como Parade West between Mentone Station and Warrigal Road.

This pedestrian crossing will be closed between:

Monday 11 to Saturday 16 November

Friday 29 November to Wednesday 4 December

Monday 9 to Saturday 14 December

Works are dependent on weather – dates may change. Please see map for detours. Thank you for your patience while we get on with these important works.