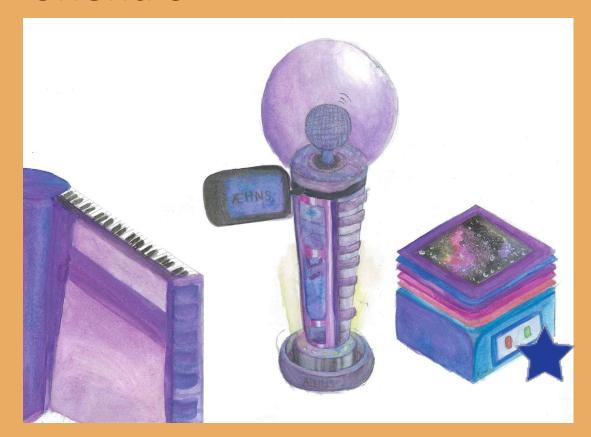

## Visual Communication & Design Dunhelen Faculty Award

Paige R

Maewill P Highly Commended