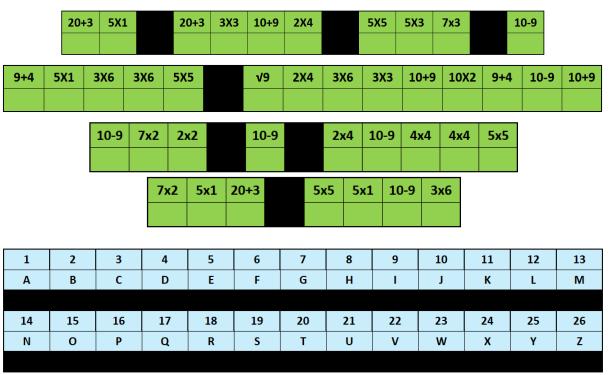

### **CODED MESSAGE**

Complete the maths below to reveal the hidden message!

I hope you enjoyed this year's maths and puzzles! Have a great summer holiday!

### **CODED MESSAGE:**

| 23 | 5  |    | 32 | 9  | 19 | 8 |    | 25 | 15 | 21 |    | 1  |   |    |
|----|----|----|----|----|----|---|----|----|----|----|----|----|---|----|
| W  | E  |    | W  | ı  | S  | Н |    | Υ  | 0  | U  |    | Α  |   |    |
|    |    |    |    |    |    |   |    |    |    |    |    |    |   |    |
| 14 | 5  | 18 | 18 | 25 |    | 3 | 8  | 18 | 9  | 19 | 20 | 13 | 1 | 19 |
| M  | E  | R  | R  | Υ  |    | С | Н  | R  | 1  | S  | Т  | М  | Α | S  |
|    |    |    |    |    |    |   |    |    |    |    |    |    |   |    |
| 1  | 14 | 4  |    | 1  |    | 8 | 1  | 16 | 16 | 25 |    |    |   |    |
| Α  | N  | D  |    | Α  |    | Н | Α  | Р  | Р  | Υ  |    |    |   |    |
|    |    |    |    |    |    |   |    |    |    |    | l  |    |   |    |
| 14 | 5  | 23 |    | 25 | 5  | 1 | 18 |    |    |    |    |    |   |    |
| N  | Е  | W  |    | Υ  | Е  | Α | R  |    |    |    |    |    |   |    |