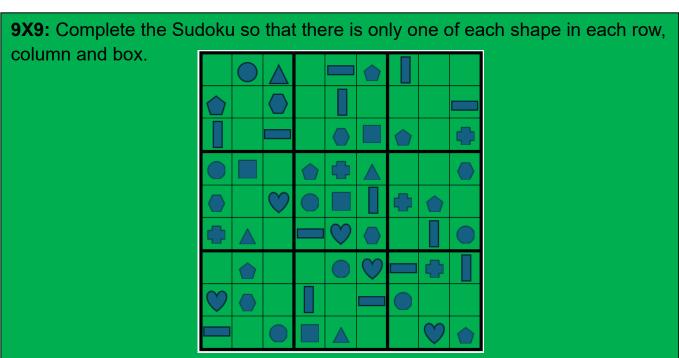

# MATHS AND PUZZLES WITH VIDHULA 3/4

### **CODED MESSAGE**

Complete the maths below to reveal the hidden message!





I hope you enjoyed this year's maths and puzzles! Have a great summer holiday!

## **SOLUTIONS**

### **CODED MESSAGE:**

| 23 | 5  |    | 32 | 9  | 19 | 8 |    | 25 | 15 | 21 |    | 1  |   |    |
|----|----|----|----|----|----|---|----|----|----|----|----|----|---|----|
| W  | E  |    | W  | ı  | S  | Н |    | Υ  | 0  | U  |    | Α  |   |    |
|    |    |    |    |    |    |   |    |    |    |    |    |    |   |    |
| 14 | 5  | 18 | 18 | 25 |    | 3 | 8  | 18 | 9  | 19 | 20 | 13 | 1 | 19 |
| M  | E  | R  | R  | Υ  |    | С | Н  | R  | 1  | S  | Т  | М  | Α | S  |
|    |    |    |    |    |    |   |    |    |    |    |    |    |   |    |
| 1  | 14 | 4  |    | 1  |    | 8 | 1  | 16 | 16 | 25 |    |    |   |    |
| Α  | N  | D  |    | Α  |    | Н | Α  | Р  | Р  | Υ  |    |    |   |    |
|