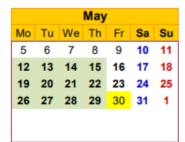

Round 3 (please note not all these dates may have mock trials, it will depend on individual school availability)

Round 4 (preliminary final round - the top 16 ranked teams)

Round 5 (semi-finals - the top 4 ranked teams from Round 4)

Round 6 (the Grand Final). Please note the actual date of the Grand Final will be held on a date to be confirmed closer to the time. These dates should serve as an indication of the possible date

Public Holidays and School Holidays