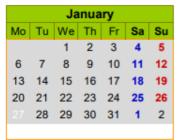

# Legend for 2025 Mock Trial Competition Calendar

The Standard Level component of the Competition (Rounds 1 to 3) runs from February to June. An individual students must attend 3 mock trial events (or modified activity as organsied with the Mock Trial Coordinator) in order to be eligible to obtain Standard Level Accreditation. Teachers should contact the Mock Trial Coordinator s early as The Advanced Level component of the Competition runs from July to October (i.e. finals rounds). An individual student is eligible to obtain advanced level once they attended at least one of the mock trial finals following completion of Standard Level. Registration period for 2025 Competition (registrations close 5pm 14th February or earlier if we reach the maximum number of teams for the competition.) To enable the fixtures to be

Round 1 (please note not all these dates may have mock trials, it will depend on individual school availability)

Round 2 (please note not all these dates may have mock trials, it will depend on individual school availability)