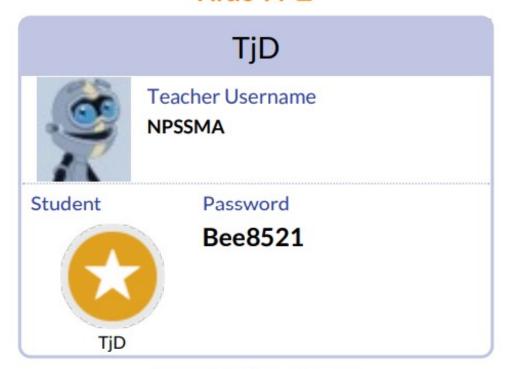

ialist Day**



### Communication

#### Sentral

- Contacting teachers and staff (please allow at least 24-48 hours for a response and ensure urgent/timely communication is communicated through the school office)
- Providing payment and permission for camps, incursions and excursions
- School Calendar
- Parent/Teacher Interviews booking
- Essential school-based communication
- Communicating absences



**SENTRAL** 

#### Newsletter

- Published weekly (Friday)
- Essential school-based communication
- Information related to teaching and learning



#### <u>Seesaw</u>

Learning Journal



### Student Account Details

- Account details have been emailed to families
- ▶ Please contact the classroom teacher if you require them to be emailed again



### Student Raz Kids Account

#### Kids A-Z













### **Local Excursions Form**

- ▶ A Permission Slip has been published on Sentral to obtain consent for all local excursion that may take place in 2024.
- ▶ If you do not want to give consent for local excursions, please indicate this on the Sentral Permission Slip.
- Local excursions may include walking local kindergartens, parks and community spaces.
- Parents and Caregivers will be notified of any upcoming local excursion before hand.
- You may withdraw consent for local excursions at point in the year by calling the school on (03) 9354 2928 or emailing the school at newlands.ps@education.vic.gov.au.

# Consent of Photographs, Filming or Recording of your Child

- Consent is given for a student initially when they enrolled in the school.
- ► To withdraw consent for your chi