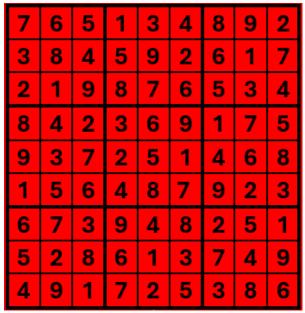

# MATHS AND PUZZLES WITH VIDHULA 2025 TERM 2 WEEK 5

**9x9 SUDOKU:** Complete the Sudoku so that there is only one of each number in each row, column and box.

|   | 6 |   |   |   |   |   |   |   |
|---|---|---|---|---|---|---|---|---|
|   |   |   |   | 9 |   |   |   | 7 |
|   |   | 9 |   | 7 |   | 5 | 3 | 4 |
| 8 | 4 | 2 |   | 6 | 9 |   | 7 |   |
|   | 3 |   | 2 | 5 | 1 |   | 6 |   |
|   | 5 |   | 4 | 8 |   | 9 | 2 | 3 |
| 6 | 7 | 3 |   | 4 |   | 2 |   |   |
| 5 |   |   |   | 1 |   |   |   |   |
|   |   |   |   |   |   |   | 8 |   |

#### 6x6 Sudoku: