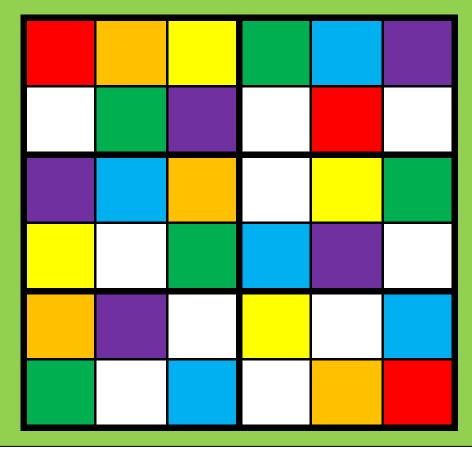

MATH BOWLING: Using the numbers in yellow, calculate each of the numbers from 1 to 10 and cross them out. See if you can calculate them all! E.g. **4+2=6** 

**6x6 Colour Sudoku:** Complete the Sudoku so that there is only one of each colour in each row, column and box.

#### 6x6 Colour Sudoku: