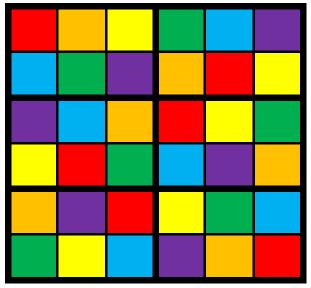

MATH BOWLING: Using the numbers in yellow, calculate each of the numbers from 1 to 10 and cross them out. See if you can calculate them all! E.g. **4+2=6** 

**6x6 Colour Sudoku:** Complete the Sudoku so that there is only one of each colour in each row, column and box.

#### 6x6 Colour Sudoku: