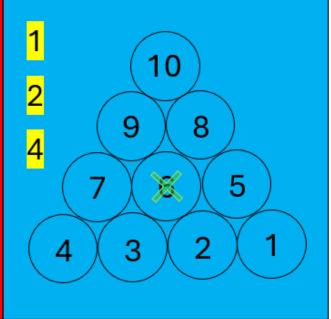

MATH BOWLING: Using the numbers in yellow, calculate each of the numbers from 1 to 10 and cross them out. See if you can calculate them all! E.g. **4+2=6** 

**6x6 Colour Sudoku:** Complete the Sudoku so that there is only one of each colour in each row, column and box.

### Math Bowling:

| Numbers: 1, 2, 4 |             |  |  |
|------------------|-------------|--|--|
| 2-1=1            | 4+2=6       |  |  |
| 2x1=2            | 4+2+1=7     |  |  |
| 2+1=3            | 4x2= 8      |  |  |
| 4x1=4            | (4x2)+1= 9  |  |  |
| 4+1= 5           | (4+1)x2= 10 |  |  |