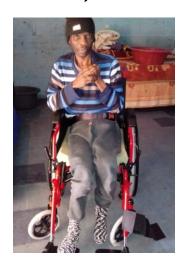

## BREAD TAGS FOR WHEELCHAIRS

Please save your bread tags - they will be recycled to fund wheelchairs in South Africa.

We collect bread tags Australia-wide, and recycle these in Robe, SA. All funds raised through recycling are used to supply wheelchairs in South Africa.