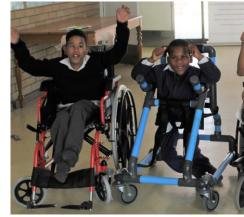

## BREAD TAGS FOR WHEELCHAIRS

Please save your bread tags - they will be recycled to fund wheelchairs in South Africa.

We collect bread tags Australia-wide, and recycle these in Robe, SA. All funds raised through recycling are used to supply wheelchairs in South Africa.