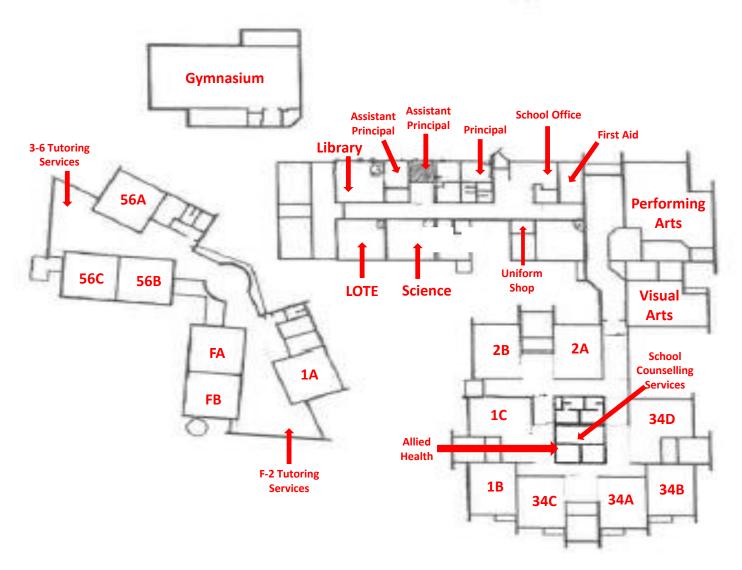

## 2025 Classroom Map

| Home Group<br>Title | Teacher/s                           |
|---------------------|-------------------------------------|
| FA                  | Holly PETERS                        |
|                     | (Foundation PLC Leader)             |
| FB                  | Lisa DAM                            |
| 1A                  | Zoe BATES                           |
| 1B                  | Julie HALL                          |
|                     | (Yr 1 PLC Leader)                   |
| 1C                  | Tanya HOWELL                        |
| 2A                  | Rebecca CRAWFORD                    |
|                     | (Yr 2 PLC Leader)                   |
| 2B                  | Rebecca HOBSON                      |
| 34A                 | Michelle WRIGHT                     |
| 34B                 | Lachlan PRASAD                      |
| 34C                 | Rebecca CALVERT                     |
|                     | (Yr 3-4 PLC Leader)                 |
|                     | (M-F until Week Two, Term Two only) |
|                     | Katherine JONES                     |
|                     | (M-F all year)                      |
| 34D                 | Melissa WOOLLARD                    |
| 56A                 | Krista CARPENTER                    |
| 56B                 | Andrew MCFARLANE                    |
| 56C                 | Stacey BOWLES                       |
|                     | (Yr 5-6 PLC Leader)                 |