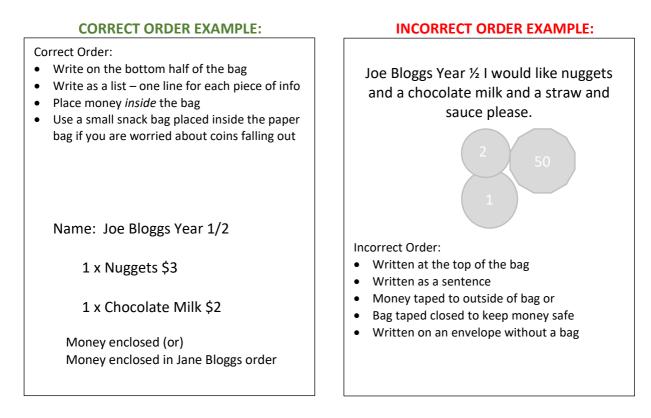

Lunch orders are such a fun part of school. Here is a 'How To' for ordering those yummy lunches! The current Snack Central menu is included in this newsletter. To make it easy for the canteen helpers to fill your orders, we have examples below of what to do, and what not to do.

**Helpful Tip:** brown paper bags work fine for lunch orders and can be purchased inexpensively in packs of 50 from IGA, enough to last the whole year.

Many Thanks Sam Pye (Canteen Manager)