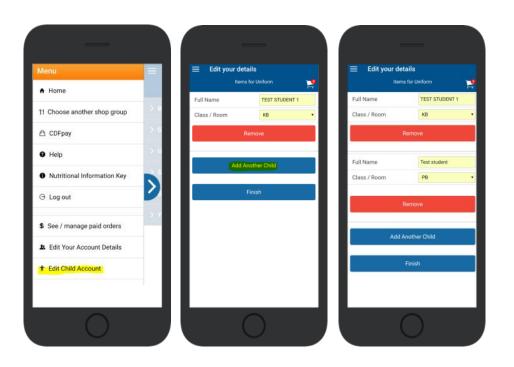

### Adding / Removing Children to your CDFpay Account

- $\Rightarrow$  Tap the Menu Icon on your device.
- ⇒ Choose Edit Child Account.
- ⇒ You can change/remove your current child on this screen.
- ⇒ Or choose Add Another Child.
- ⇒ Choose Finish once all children are added.