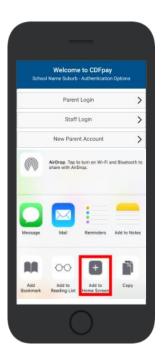

### Adding Icon to Apple iPhone

- ⇒ Browse to https://shsandringham.cdfpay.org.au in Safari.
- ⇒ Or scan QR Code using your phone camera to browse to URL.

tap the **BOOKMARK ICON**.

In Safari

- ⇒ Choose the **ADD TO HOMESCREEN** icon.
  - You can then place the icon on your desired screen.