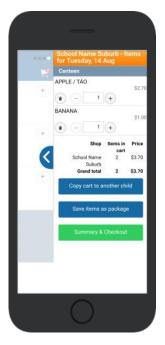

### **Placing an Order & Checkout**

- ⇒ Choose a category to order from.
- ⇒ Then select the item/s you wish to order by pressing +
- ⇒ Your shopping cart will update with each item.
- ⇒ Choosing the Shopping Cart allows you to complete purchase.
- ⇒ Select **Summary & Checkout** to make payment.

#### **Copy Order to Another Child**

- ⇒ Choose Copy Cart to Another Child to duplicate the order.
- ⇒ Complete the options to duplicate the order and select **OK.**
- ⇒ A summary screen is now displayed with selected orders.
- ⇒ Here you can either **Cancel** the order or complete **Payment**.