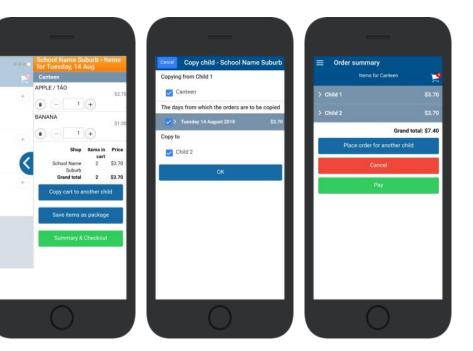

#### **Copy Order to Another Child**

- ⇒ Choose Copy Cart to Another Child to duplicate the order.
- ⇒ Complete the options to duplicate the order and select **OK.**
- ⇒ A summary screen is now displayed with selected orders.
- ⇒ Here you can either **Cancel** the order or complete **Payment**.

#### **Complete Payment (Single Payment Option)**

- ⇒ Choose payment method. MasterCard/Visa/Bank Transfer.
- ⇒ Enter your payment details and select PAY.
- ⇒ A receipt will be generated confirming purchase.
- ⇒ An email will also be sent to your specified email address.