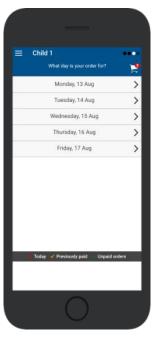

#### **Choose Shop and Order Date**

- ⇒ Select the **Child** you wish to place the order for.
- ⇒ Swiping left to right allows you to navigate between steps.
- ⇒ Choose the **SHOP** you would like to order from.
- ⇒ Choose the desired date you wish to place the order for.