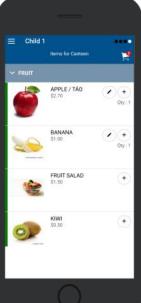

### **Placing an Order & Checkout**

- ⇒ Choose a category to order from.
- ⇒ Then select the item/s you wish to order by pressing +
- ⇒ Your shopping cart will update with each item.
- ⇒ Choosing the Shopping Cart allows you to complete purchase.
- ⇒ Select **Summary & Checkout** to make payment.