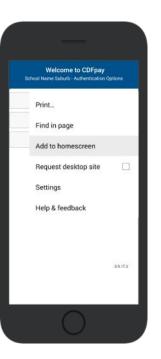

# Adding Icon to Android Phone

- ⇒ Browse to https://shsandringham.cdfpay.org.au in Chrome.
- ⇒ Or scan QR Code using your phone camera to browse to URL.
- $\Rightarrow$  In Chrome  $\bigcirc$  tap the Menu option
- ⇒ Choose the **ADD TO HOMESCREEN** icon.
- ⇒ You can then place the icon on your desired screen.