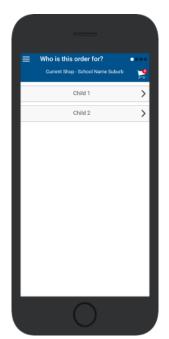

#### **Choose Shop and Order Date**

- ⇒ Select the **Child** you wish to place the order for.
- ⇒ Swiping left to right allows you to navigate between steps.
- ⇒ Choose the **SHOP** you would like to order from.
- ⇒ Choose the desired date you wish to place the order for.