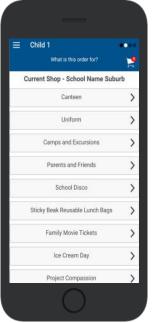

#### **Choose Shop and Order Date**

- ⇒ Select the **Child** you wish to place the order for.
- ⇒ Swiping left to right allows you to navigate between steps.
- ⇒ Choose the **SHOP** you would like to order from.
- ⇒ Choose the desired date you wish to place the order for.

### **Placing an Order & Checkout**

- ⇒ Choose a category to order from.
- ⇒ Then select the item/s you wish to order by pressing +
- ⇒ Your shopping cart will update with each item.
- ⇒ Choosing the Shopping Cart allows you to complete purchase.
- ⇒ Select **Summary & Checkout** to make payment.