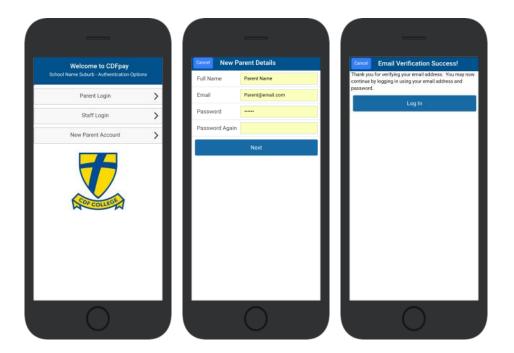

#### **Create your CDFpay Account**

- ⇒ Browse to https://shsandringham.cdfpay.org.au
- ⇒ Select New Parent Account.
- ⇒ Enter your full **Full Name**, **Email**, **Password** choose **Next**
- ⇒ Check your Email inbox for a **Email Verification** link.
- ⇒ Login with your new CDFpay account.