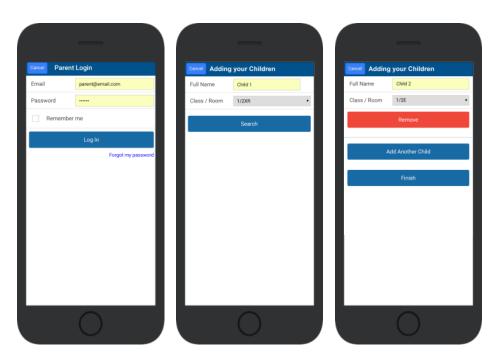

#### **Create your CDFpay Account**

- ⇒ Browse to https://shsandringham.cdfpay.org.au
- ⇒ Select New Parent Account.
- ⇒ Enter your full **Full Name**, **Email**, **Password** choose **Next**
- ⇒ Check your Email inbox for a **Email Verification** link.
- ⇒ Login with your new CDFpay account.

#### **Verify your Account & Add Children**

- ⇒ To add a child to your account, type **First and Last Name**.
- ⇒ Select **Class/Room** for your child.
- ⇒ Choose **Add Another Student** if required.
- ⇒ You are now ready to place orders using CDFpay.