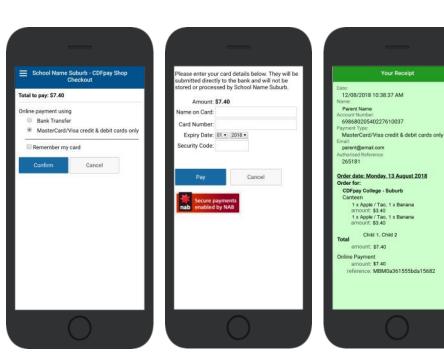

#### **Complete Payment (Single Payment Option)**

- ⇒ Choose payment method. MasterCard/Visa/Bank Transfer.
- ⇒ Enter your payment details and select PAY.
- ⇒ A receipt will be generated confirming purchase.
- ⇒ An email will also be sent to your specified email address.