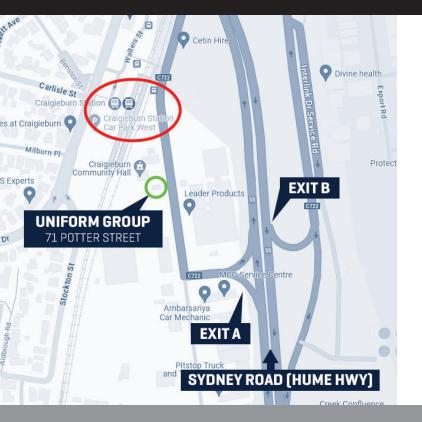

## Directions

#### Heading towards Craigieburn from Campbellfield

- 1. Travel along Sydney Rd and take the Epping Exit (Exit A on the Map).
- 2. Turn right onto Potter St.
- 3. Travel 200m and you will have arrived at the Uniform Group Craigieburn Store.

#### Heading towards Craigieburn from Wallan

- 1. Travel along Hume Hwy
- Take a slight left onto the CC22 ramp to Melbourne/National Hwy & M/31 Epping (Exit B on the Map).
- 3. At the round about take the 1st exit onto Potter St
- 4. Travel 550m meters along Potter St and you will arrive at the Uniform Group Craigieburn Store.