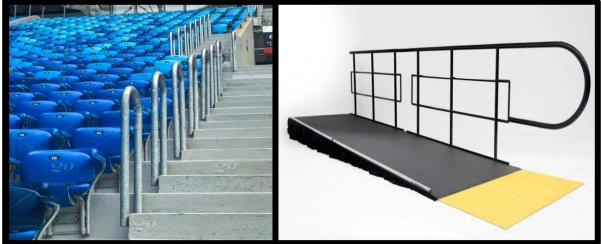

How will people move around the facility?

- There are stairs between the rows of seats
  - There are also ramps for the disabled

Stairs for other athletes, officials,spectators and Olympic committee

Ramp for paralympics, disabled spectators and anyone else who cannot use the stairs