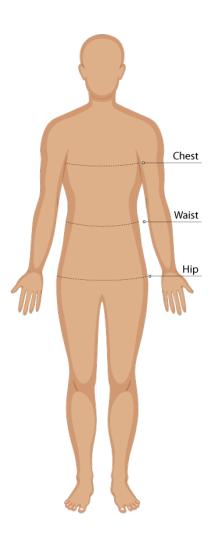

#### **SIZE GUIDE**

### **BODY MEASUREMENT TIPS**

- When measuring yourself keep the tape firm but not tight
- Measure over undergarments for more accurate measurements
- If you don't have a measuring tape, use a piece of string and measure it using a ruler

### **CHEST**

Measure around the fullest part of your chest. This is the key measurement for shirts/blouses & dresses. Make sure the measuring tape sits horizontally across your body.

### WAIST

Measure around the natural waistline which is the narrowest part of your waist. This is an important measurement for trousers/pants/shorts & skirts

### HIP

Measure around the fullest part of the hips

- Our Size Charts are in Finished Garment Measurements.
- Size Charts are located on each individual garment on the website, under the SIZE CHART tab.
- To determine the size you need to ADD to your Body Measurements the following:
- BLAZERS, DRESSES, TUNICS, SHIRTS, BLOUSES, POLOS and other upper body garments ADD 10 - 12 cm
- TROUSERS, SHORTS, SKIRTS & TUNICS ADD 5 8 cm in the waist. These garments are often adjustable in the waist to allow for extra growth.
- A good way to check is to measure & compare a similar garment that is a comfortable fit.