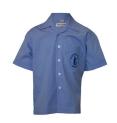

#### **SUMMER UNIFORM**

Dress

Short Sleeve Shirt

Shorts Elastic waist

Shorts Pull On

Stripe Navy Sock

Slouch Hat