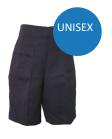

#### **SUMMER UNIFORM**

Dress

Short Sleeve Shirt

Shorts Elastic waist

Shorts Pull On

Stripe Navy Sock

Slouch Hat