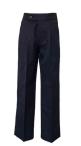

#### **WINTER UNIFORM**

Pullover

Blouse Long Sleeve

Tunic

Shirt Long Sleeve

Tights Cotton Navy

Trouser Doubleknee

Pants Gaberdine