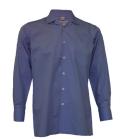

#### **WINTER UNIFORM**

Pullover

Blouse Long Sleeve

Tunic

Shirt Long Sleeve

Tights Cotton Navy

Trouser Doubleknee

Pants Gaberdine