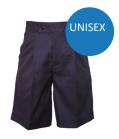

#### **SUMMER UNIFORM**

Dress

Short Sleeve Shirt

Shorts Elastic waist

Shorts Pull On

Stripe Navy Sock

Slouch Hat