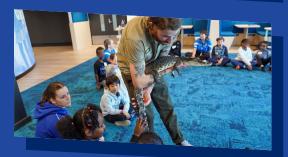

### WILDLIFE DAY

Thursday, April 17 204-206 Arden Street. North Melbourne Pick up available from Werribee Football Club 10.30am - 12pm

SCAN QR CODE TO REGISTER 🖻

f 🗙 🧭 @nmfchuddle