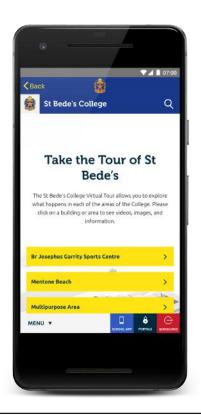

#### **Virtual Tour**

Look inside the facilities at St Bede's College with the interactive virtual tour. View the college through photos and videos.