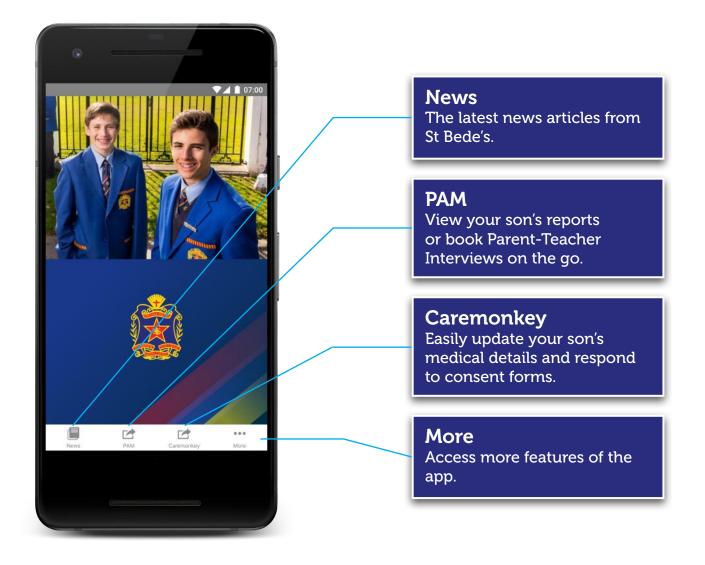

## Main Screen

Upon opening the app, you will be greeted by the Main Screen. From here, you can quickly navigate to the most frequently used areas of the app.

#### News

Stay up to date with the St Bede's College community by reading the latest news articles.

# Parent Access Module

View your son's summative reports and book Parent-Teacher Interviews. This Requires your username and password.

| <u>ایچ</u>  | St Bede       | 's Colle                                | ege |
|-------------|---------------|-----------------------------------------|-----|
|             |               |                                         |     |
|             | gin with your | s Module I<br>credentials,<br>r school, |     |
| Usemam      | 0             |                                         |     |
| Passwort    | d             |                                         |     |
| Rememb      | NG - 542      |                                         |     |
| Forgot Pass |               | in In                                   |     |
|             |               |                                         |     |
| 1           | Ľ             | C.                                      |     |
| 15          | PAM           | Caremotive                              | ý.  |

#### Caremonkey

Easily update your son's medical details, your emergency contact information and respond to consent forms.

# More

The More menu contains even more features related to the college.

Read the latest newsletter.