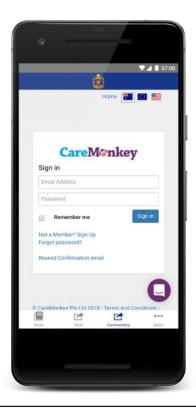

# Parent Access Module

View your son's summative reports and book Parent-Teacher Interviews. This Requires your username and password.

| <u>ایچ</u>  | St Bede       | 's Colle                                | ege |
|-------------|---------------|-----------------------------------------|-----|
|             |               |                                         |     |
|             | gin with your | s Module I<br>credentials,<br>r school, |     |
| Usemam      | 0             |                                         |     |
| Passwort    | d             |                                         |     |
| Rememb      | NG - 542      |                                         |     |
| Forgot Pass |               | in In                                   |     |
|             |               |                                         |     |
| 1           | Ľ             | C.                                      |     |
| 15          | PAM           | Caremotive                              | ý.  |