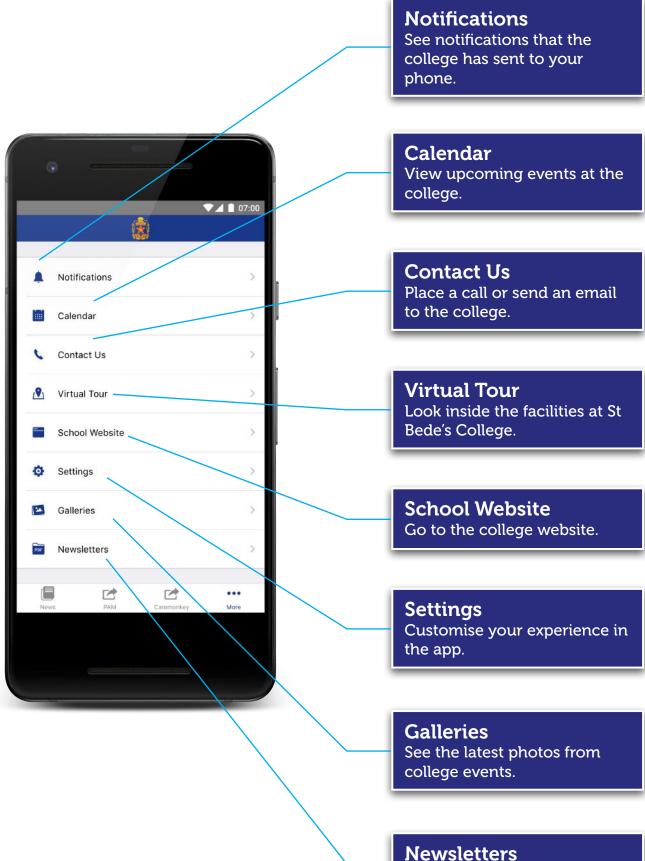

# More

The More menu contains even more features related to the college.

Read the latest newsletter.

#### **Notifications**

View notifications that have been sent to your phone and see their details.

# Settings

Choose the screen you want the app to start-up on, and your son's year level to receive the most relevant notifications.

|               |       | 07:00 |
|---------------|-------|-------|
| Back          | \$    |       |
| Notifica      | tions |       |
| Test for DC/I | RT2   |       |
| 22 March 2018 |       |       |
| Test for DC/I | RT    |       |
| 22 March 2018 |       |       |
| ICT Leaders   | hip   |       |
| 21 March 2018 |       |       |
| Test 2        |       |       |
| 19 March 2018 |       |       |
| Test Notifica | tion  |       |
| 19 March 2018 |       |       |
|               |       |       |

#### **Virtual Tour**

Look inside the facilities at St Bede's College with the interactive virtual tour. View the college through photos and videos.

#### **Contact Us**

Call or email the college front office and view the college on a map.

St Bede's College Peter Russell MMXVIII All Rights Reserved