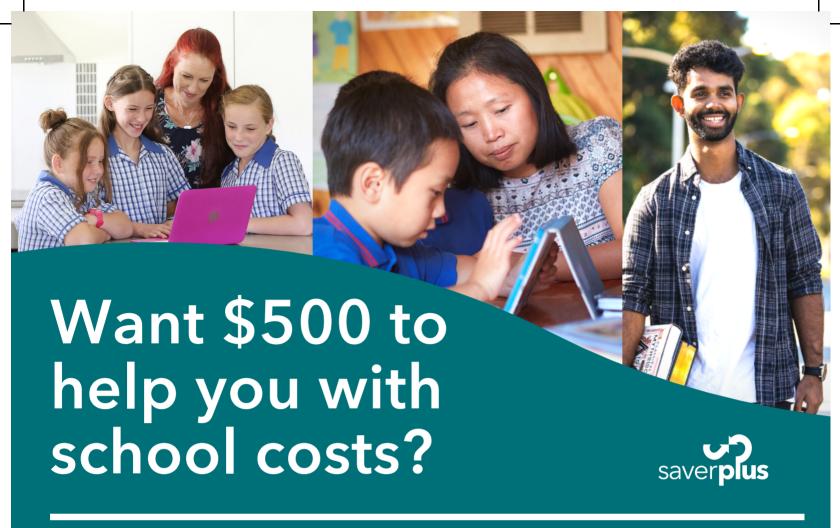

Saver Plus is a financial education program for families and individuals on a tight budget to develop life-long savings habits.

## Here are some of the school costs the \$500 can be used for:

uniforms &

books & supplies

sports fees & gear

lessons & activities

camps & excursion