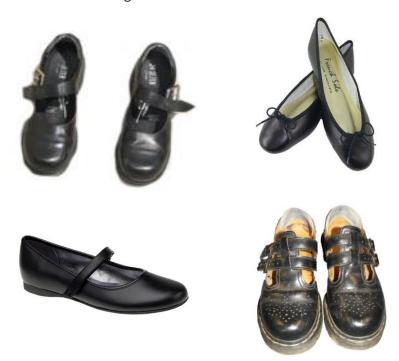

# Not Acceptable

- Skate style shoes
- Ballet type shoes
- Doc Martens
- Black leather sports shoes e.g Lynx, Reebok, Nike etc.
- Boots or high heels