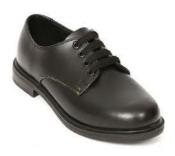

#### Shoes

- Leather lace-up school shoes black (boys and girls)
- Please see below for school shoe guidelines

# Acceptable

Black leather lace-up school shoes