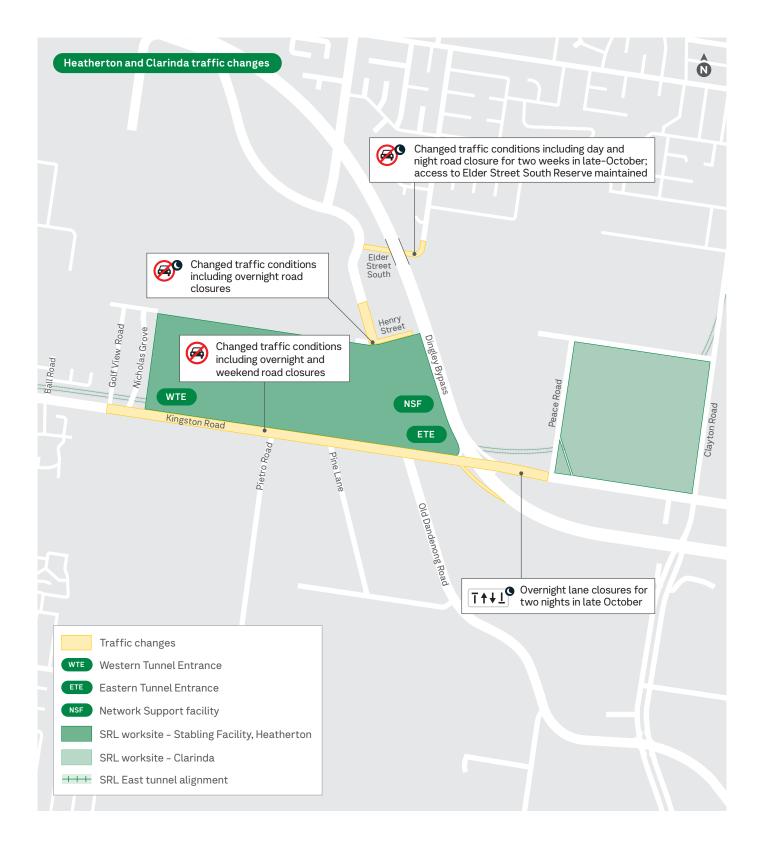

### Stabling Facility in Heatherton

- Building the Eastern Tunnel Entrance (ETE) and Western Tunnel Entrance (WTE)
- Building a permanent Network Support Facility (NSF) for construction and operational power
- Moving underground and above ground services
- Building a heavy vehicle access point into the Stabling Facility from Kingston Road.

#### Clarinda

— Site investigations and building a temporary power supply facility for the TBMs.

| Where Whe | en                | What we are doing                                                                                                                                                                                                                                                                                                                                                                                                                                     | What to expect                                                                                                                                                                                                                                                                                                                                                                                                                                                                                                                                                                                                                                                                                                                                                                                                                                                                                                                                                                                                                                                                      |
|-----------|-------------------|-------------------------------------------------------------------------------------------------------------------------------------------------------------------------------------------------------------------------------------------------------------------------------------------------------------------------------------------------------------------------------------------------------------------------------------------------------|-------------------------------------------------------------------------------------------------------------------------------------------------------------------------------------------------------------------------------------------------------------------------------------------------------------------------------------------------------------------------------------------------------------------------------------------------------------------------------------------------------------------------------------------------------------------------------------------------------------------------------------------------------------------------------------------------------------------------------------------------------------------------------------------------------------------------------------------------------------------------------------------------------------------------------------------------------------------------------------------------------------------------------------------------------------------------------------|
|           | ate-December<br>4 | <ul> <li>Building the ETE</li> <li>Building the NSF</li> <li>Site establishment</li> <li>Moving services</li> <li>Demolition</li> <li>Site investigations</li> <li>Building an access<br/>road in the Dingley<br/>Bypass Road Reserve</li> <li>Preparing to build<br/>the WTE including<br/>earthworks, clearing<br/>trees and vegetation<br/>and safely removing<br/>hazardous materials</li> <li>Traffic barrier install<br/>and removal</li> </ul> | <ul> <li>Moderate levels of noise, dust and vibration</li> <li>Changed traffic conditions</li> <li>There will be changed traffic conditions, including lane<br/>and road closures in October on Elder Street South,<br/>Henry Street and Old Dandenong Road</li> <li>There will be changed traffic conditions, including lane<br/>and road closures, from late-October to late-December<br/>on Kingston Road</li> <li>No works impacting Kingston Road will occur during<br/>the Australian Open Golf period.</li> <li>Access to homes and businesses will be maintained</li> <li>Drivers are advised to follow local traffic signage and allow<br/>extra travel time</li> <li>Sign up for works reminders via SMS text to get traffic<br/>updates</li> <li>Changes to local bus services</li> <li>Weekday impacts to bus route 631 between Nicholas<br/>Grove and Pine Lane until late-December</li> <li>Night and weekend impacts to bus route 631 between<br/>Dingley Bypass and Warrigal Road until late-December</li> <li>Visit ptv.vic.gov.au to plan your journey</li> </ul> |

| Where                                 | When                                                                                                                                                                                                                                                                                                                                                                                                                                                                                                                                                                                                                                                                                                                                                                                                                                                                                                                                                                                                                                                                                                                                                                                                                                                                                                                                                                                                                                                                                                                                                                                                                                                                                                                                                                                                                                                                                                                                                                                                                                                                                                                           | What we are doing                                                                                                                                                                                                                                                                                                                                                                                                                                   | What to expect                                                                                                                                                                                                                 |
|---------------------------------------|--------------------------------------------------------------------------------------------------------------------------------------------------------------------------------------------------------------------------------------------------------------------------------------------------------------------------------------------------------------------------------------------------------------------------------------------------------------------------------------------------------------------------------------------------------------------------------------------------------------------------------------------------------------------------------------------------------------------------------------------------------------------------------------------------------------------------------------------------------------------------------------------------------------------------------------------------------------------------------------------------------------------------------------------------------------------------------------------------------------------------------------------------------------------------------------------------------------------------------------------------------------------------------------------------------------------------------------------------------------------------------------------------------------------------------------------------------------------------------------------------------------------------------------------------------------------------------------------------------------------------------------------------------------------------------------------------------------------------------------------------------------------------------------------------------------------------------------------------------------------------------------------------------------------------------------------------------------------------------------------------------------------------------------------------------------------------------------------------------------------------------|-----------------------------------------------------------------------------------------------------------------------------------------------------------------------------------------------------------------------------------------------------------------------------------------------------------------------------------------------------------------------------------------------------------------------------------------------------|--------------------------------------------------------------------------------------------------------------------------------------------------------------------------------------------------------------------------------|
| Stabling<br>Facility<br>in Heatherton | Solution Construction of the second s | <ul> <li>Building a heavy<br/>vehicle access point<br/>from Kingston Road<br/>into the Stabling<br/>Facility including<br/>site establishment,<br/>earthworks, clearing<br/>trees and vegetation</li> <li>Building a temporary<br/>signalised pedestrian<br/>crossing over<br/>Kingston Road east<br/>of Nicholas Grove</li> <li>Installing Keep<br/>Clear linemarking<br/>on Kingston Road at<br/>Nicholas Grove and<br/>Golf View Road</li> </ul> |                                                                                                                                                                                                                                |
| Clarinda                              | <ul> <li>Ongoing</li> <li>For up to two nights</li> <li>For one weekend in early-October</li> </ul>                                                                                                                                                                                                                                                                                                                                                                                                                                                                                                                                                                                                                                                                                                                                                                                                                                                                                                                                                                                                                                                                                                                                                                                                                                                                                                                                                                                                                                                                                                                                                                                                                                                                                                                                                                                                                                                                                                                                                                                                                            | <ul> <li>Site establishment<br/>and earthworks to<br/>install temporary<br/>power supply facility</li> <li>Site fencing<br/>installation</li> <li>Site investigations</li> <li>Road lighting<br/>installation</li> <li>Asphalting</li> </ul>                                                                                                                                                                                                        | <ul> <li>Low levels of noise and light</li> <li>Overnight lane closures on Kingston Road between<br/>Dingley Bypass and Peace Road for up to two nights in<br/>late-October; traffic maintained in both directions.</li> </ul> |