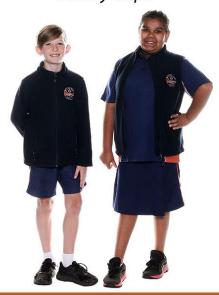

## LIVING WATERS SCHOOL UNIFORM

| SUMMER            |      | WINTER                   |      |      |
|-------------------|------|--------------------------|------|------|
| Short Sleeve Polo | \$38 | Track Pants              |      | \$35 |
| Shorts            | \$30 | Rugby Top                | \$60 |      |
| Dress             | \$40 | Vest                     | \$35 |      |
| Skort             | \$35 | Long Sleeve Polar Fleece |      | \$50 |
| Sports Polo       | \$20 | Parka                    | \$40 |      |

### The following items should not be worn to school:

- Make-up
- Nail polish
- Hair dye/colouring

Summer Tops

Winter Tops

Fleecy Tops