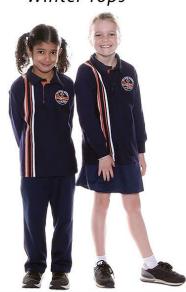

## LIVING WATERS SCHOOL UNIFORM

| SUMMER            |      | WINTER                   |      |      |
|-------------------|------|--------------------------|------|------|
| Short Sleeve Polo | \$38 | Track Pants              |      | \$35 |
| Shorts            | \$30 | Rugby Top                | \$60 |      |
| Dress             | \$40 | Vest                     | \$35 |      |
| Skort             | \$35 | Long Sleeve Polar Fleece |      | \$50 |
| Sports Polo       | \$20 | Parka                    | \$40 |      |

### The following items should not be worn to school:

- Make-up
- Nail polish
- Hair dye/colouring

Summer Tops

Winter Tops

Fleecy Tops