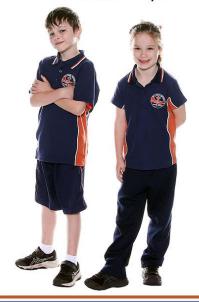

## LIVING WATERS SCHOOL UNIFORM

| SUMMER            |      | WINTER                   |      |      |
|-------------------|------|--------------------------|------|------|
| Short Sleeve Polo | \$38 | Track Pants              |      | \$35 |
| Shorts            | \$30 | Rugby Top                | \$60 |      |
| Dress             | \$40 | Vest                     | \$35 |      |
| Skort             | \$35 | Long Sleeve Polar Fleece |      | \$50 |
| Sports Polo       | \$20 | Parka                    | \$40 |      |

### The following items should not be worn to school:

- Make-up
- Nail polish
- Hair dye/colouring

Summer Tops

Winter Tops

Fleecy Tops