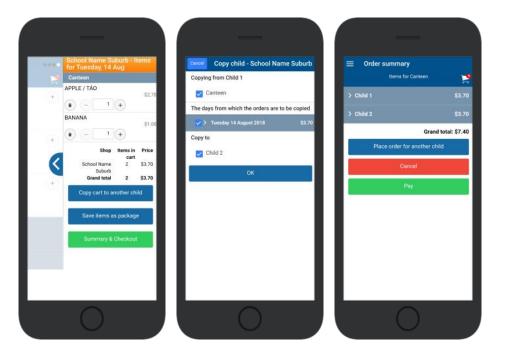

### **Placing an Order & Checkout**

- ⇒ Choose a category to order from.
- ⇒ Then select the item/s you wish to order by pressing +
- ⇒ Your shopping cart will update with each item.
- ⇒ Choosing the Shopping Cart allows you to complete purchase.
- ⇒ Select **Summary & Checkout** to complete payment.

### **Copy Order to Another Child**

- ⇒ Choose **Copy Cart to Another Child** to duplicate the order.
- ⇒ Complete the options to duplicate the order and select **OK.**
- ⇒ A summary screen is now displayed with selected orders.
- ⇒ Here you can either **Cancel** the order or complete **Payment**.