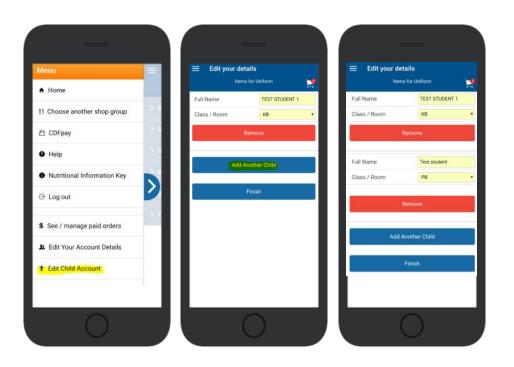

### Adding / Removing Children to your CDFpay Account

- $\Rightarrow$  Tap the Menu Icon on your device.
- ⇒ Choose Edit Child Account.
- ⇒ You can change/remove your current child on this screen.
- ⇒ Or choose Add Another Child.
- ⇒ Choose Finish once all children are added.