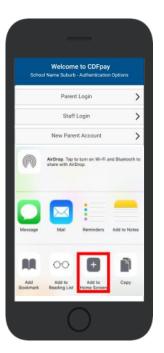

# Adding Icon to Apple iPhone

- ⇒ Browse to <a href="https://ssrowville.cdfpay.org.au">https://ssrowville.cdfpay.org.au</a> in Safari.
- ⇒ Or scan QR Code using your phone camera to browse to URL.
- $\Rightarrow$  In Safari igg( igg) tap the **BOOKMARK ICON**.  $lue{\mathbb{T}}$
- ⇒ Choose the **ADD TO HOMESCREEN** icon.
- ⇒ You can then place the icon on your desired screen.