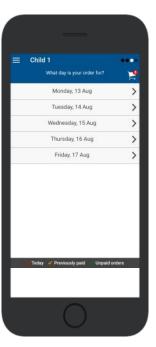

### **Choose Shop and Order Date**

- ⇒ Select the **Child** you wish to place the order for.
- ⇒ Swiping left to right allows you to navigate between steps.
- ⇒ Choose the **SHOP** you would like to order from.
- ⇒ Choose the desired date you wish to place the order for.