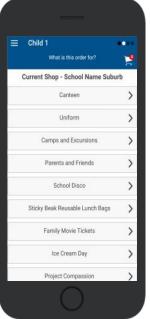

### **Placing an Order & Checkout**

- ⇒ Choose a category to order from.
- ⇒ Then select the item/s you wish to order by pressing +
- ⇒ Your shopping cart will update with each item.
- ⇒ Choosing the Shopping Cart allows you to complete purchase.
- ⇒ Select **Summary & Checkout** to complete payment.