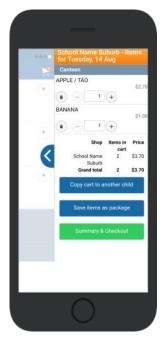

### **Placing an Order & Checkout**

- ⇒ Choose a category to order from.
- ⇒ Then select the item/s you wish to order by pressing +
- ⇒ Your shopping cart will update with each item.
- ⇒ Choosing the Shopping Cart allows you to complete purchase.
- ⇒ Select **Summary & Checkout** to complete payment.

### **Copy Order to Another Child**

- ⇒ Choose **Copy Cart to Another Child** to duplicate the order.
- ⇒ Complete the options to duplicate the order and select **OK.**
- ⇒ A summary screen is now displayed with selected orders.
- ⇒ Here you can either **Cancel** the order or complete **Payment**.