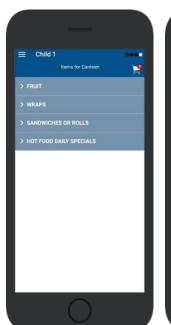

### **Placing an Order & Checkout**

- ⇒ Choose a category to order from.
- ⇒ Then select the item/s you wish to order by pressing +
- ⇒ Your shopping cart will update with each item.
- ⇒ Choosing the Shopping Cart allows you to complete purchase.
- ⇒ Select **Summary & Checkout** to complete payment.