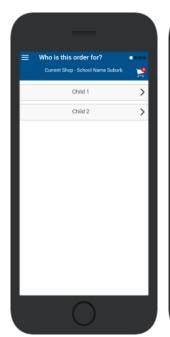

### **Choose Shop and Order Date**

- ⇒ Select the **Child** you wish to place the order for.
- ⇒ Swiping left to right allows you to navigate between steps.
- ⇒ Choose the **SHOP** you would like to order from.
- ⇒ Choose the desired date you wish to place the order for.