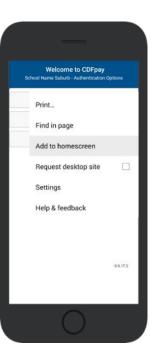

# Adding Icon to Apple iPhone

- ⇒ Browse to <a href="https://ssrowville.cdfpay.org.au">https://ssrowville.cdfpay.org.au</a> in Safari.
- ⇒ Or scan QR Code using your phone camera to browse to URL.
- $\Rightarrow$  In Safari igg( igg) tap the **BOOKMARK ICON**.  $lue{\mathbb{T}}$
- ⇒ Choose the **ADD TO HOMESCREEN** icon.
- ⇒ You can then place the icon on your desired screen.