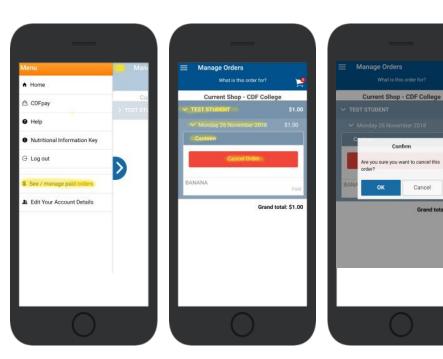

### **Cancelling Orders**

- ⇒ You are able to cancel orders before a cutoff time/date
- ⇒ Choose the menu icon: **\$ See / manage paid orders**
- ⇒ Choose the **Child / Date / Shop** you wish the cancel from.
- ⇒ Choose **OK** to cancel the order for your child.

### Adding / Removing Children to your CDFpay Account

- $\Rightarrow$  Tap the Menu Icon on your device.
- ⇒ Choose Edit Child Account.
- ⇒ You can change/remove your current child on this screen.
- ⇒ Or choose Add Another Child.
- ⇒ Choose Finish once all children are added.