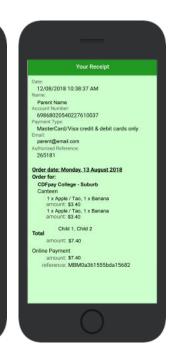

### **Complete Payment (Single Payment Option)**

- ⇒ Choose payment method. MasterCard/Visa/Bank Transfer
- ⇒ Enter your payment details and select PAY.
- ⇒ A receipt will be generated confirming purchase.
- ⇒ An email will also be sent to your specified email address.