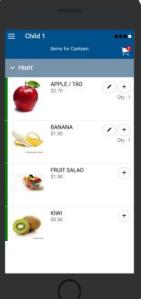

### **Placing an Order & Checkout**

- ⇒ Choose a category to order from.
- ⇒ Then select the item/s you wish to order by pressing +
- ⇒ Your shopping cart will update with each item.
- ⇒ Choosing the Shopping Cart allows you to complete purchase.
- ⇒ Select **Summary & Checkout** to complete payment.