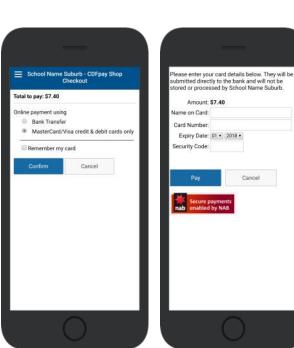

### **Complete Payment (Single Payment Option)**

- ⇒ Choose payment method. MasterCard/Visa/Bank Transfer
- ⇒ Enter your payment details and select PAY.
- ⇒ A receipt will be generated confirming purchase.
- ⇒ An email will also be sent to your specified email address.

### **Complete Payment (If you have a credit balance)**

- ⇒ If your account has a credit, this can used towards payment.
- ⇒ Your account balance will be displayed and remainder to pay.
- $\Rightarrow$  Choose the  $\square$  tick box ONLY and CONFIRM to use balance.
- ⇒ Then pay the remainder using Bank Transfer/MasterCard Visa.