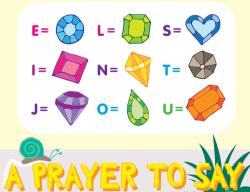

### A puzzle sum and a code

Do these sums, then use the code to change the number answer to a letter answer; the letter "S" has already been done for you.

Code

1=S, 2=U, 3=E, 4=J