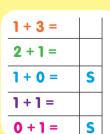

### A puzzle sum and a code

Do these sums, then use the code to change the number answer to a letter answer; the letter "S" has already been done for you.

Code

1=S, 2=U, 3=E, 4=J