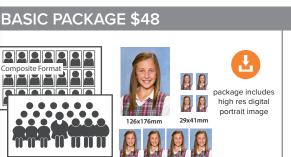

package includes

high res digital

portrait image

126x176mn

29x41mm

38x135mm

**REGULAR PACKAGE \$50** 

ſſſ mmi Your school has chosen