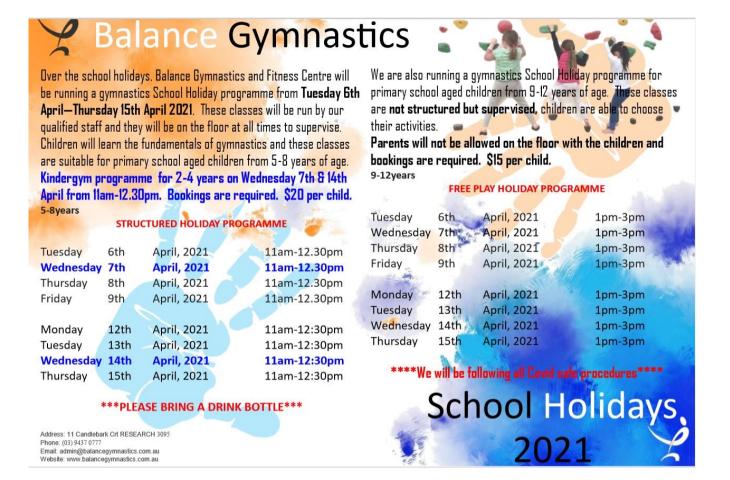

Junior Rugby - come and try rugby union at 58 Bridge Street Eltham. Rugby union is a truly inclusive international game suitable for all body shapes and sizes - boys and girls aged 5 or more are welcome. Join us as a supporter or player to participate in our 50th season. See <a href="https://www.elthamrugby.com.au">www.elthamrugby.com.au</a> for training times.

## Monday afternoon Chess Club - 26 Apr - 21 Jun 2021 (8 lessons)

Chess Class: Teacher Frank Meerbach

- 1. Mon 26 Apr 21 03:30pm 04:30pm
- 2. Mon 3 May 21 03:30pm 04:30pm
- 3. Mon 10 May 21 03:30pm 04:30pm
- 4. Mon 17 May 21 03:30pm 04:30pm
- 5. Mon 24 May 21 03:30pm 04:30pm
- 6. Mon 31 May 21 03:30pm 04:30pm
- 7. Mon 7 Jun 21 03:30pm 04:30pm
- 8. Mon 21 Jun 21 03:30pm 04:30pm

Parent paid tuition fee of \$160 per child inc GST





## OPEN DAY

## Thursday 22 April, 2021



## Open Morning Tours commence at 9.15am

Information Evening Presentation commencing at 7pm

For all details see www.elthamhs.vic.edu.au

BOOKINGS FOR OPEN DAY REQUIRED www.trybooking.com/BPDHJ



Weekly tours available commencing at 9.30am BOOKINGS ESSENTIAL

Withers Way, Eltham | T 9430 5111 | eltham.hs@edumail.vic.edu.au | www.elthamhs.vic.edu.au





Fr Noel Kierce, O.Carm Scholarship 2022 Applications Now Open

This scholarship recognises outstanding achievements in the arts, sport, leadership and community service.

Applications close Friday 23 April 2021.

To find out more about the criteria and application process visit whitefriars.vic.edu.au/scholarships

Whitefriars College 156 Park Road Donvale