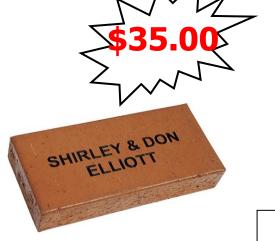

## St. Peter's College Clyde North Campus Parents & Friends 2019

YOU CHOOSE: FAMILY OR INDIVIDUAL STUDENT NAME
TO GO DOWN IN HISTORY

Your donation of \$35.00 or more entitles YOU to have your name engraved into a paver as a lasting record of your families/years at St Peter's College.

The paver will be permanently installed in the St. Peter's College Avenue

A unique and lasting record of your time at St. Peter's College, Cranbourne

| engraving details: Please print clearly in block letters. Each square repone letter, number, space or punctuation mark. (34 max) | resents   |
|----------------------------------------------------------------------------------------------------------------------------------|-----------|
| Payment forPavers @ \$35.00 each \$                                                                                              |           |
| plus Optional Donation \$                                                                                                        |           |
| TOTAL\$                                                                                                                          |           |
|                                                                                                                                  |           |
| Credit Card details//                                                                                                            |           |
| Expiry Date/                                                                                                                     |           |
| Simply fill out this form and return with full payment by cash, ch                                                               | neque or  |
| with Credit card details to:                                                                                                     |           |
| St Peter's College, PO Box 615, Cranbourne Vic 3977 or o                                                                         | call into |