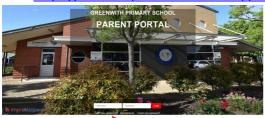

# **Greenwith Primary School Online Reports**

# Reports are now online

In 2020 our reports moved online. The Parent Portal has been created for your ease to allow you to access your child(ren) report(s) online.

Please follow the steps below to register for your account:-

#### Step 1

Go to https://www.impromation.com.au/portal4parents?schid=1858



## Step 2

Click on: 'Don't have a password? – Get registered' - this will begin your registration.

#### Step 3

Enter the email address that you have provided to the school. This is the email address that you receive our information letters on. This is the only email that will be accepted to generate your account in the portal.

Once you have entered this email address, click on <u>Enter</u>. An email will then be sent to this email address with instructions to complete the set-up and also a generated password.

You may need to check your junk folder and follow the steps.



#### Step 4

Once at the Parent Portal you will need to enter your username and generated password. Once you have accessed the Parent Portal you will be able to set your own secure password. This completes the regi