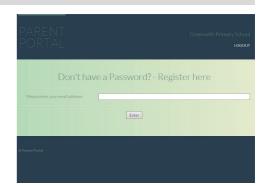

## Step 2

Click on: 'Don't have a password? – Get registered' - this will begin your registration.

#### Step 3

Enter the email address that you have provided to the school. This is the email address that you receive our information letters on. This is the only email that will be accepted to generate your account in the portal.

Once you have entered this email address, click on <u>Enter</u>. An email will then be sent to this email address with instructions to complete the set-up and also a generated password.

You may need to check your junk folder and follow the steps.