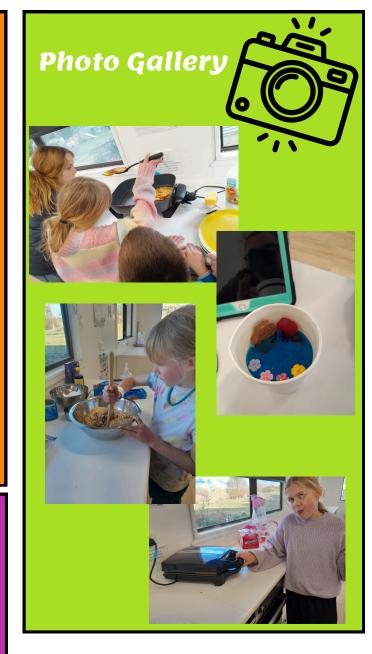

This week we've been enjoying our new resources which have been a very welcome addition to our afternoons. Some new construction toys, games, beads and lots of new stationery to try out has been very exciting!

We started our baking Mondays this week and began with chocolate truffles, super yummy! We've also enjoyed some fruit toast and mini meringue nests with berries.

Have a great week!

Brooke