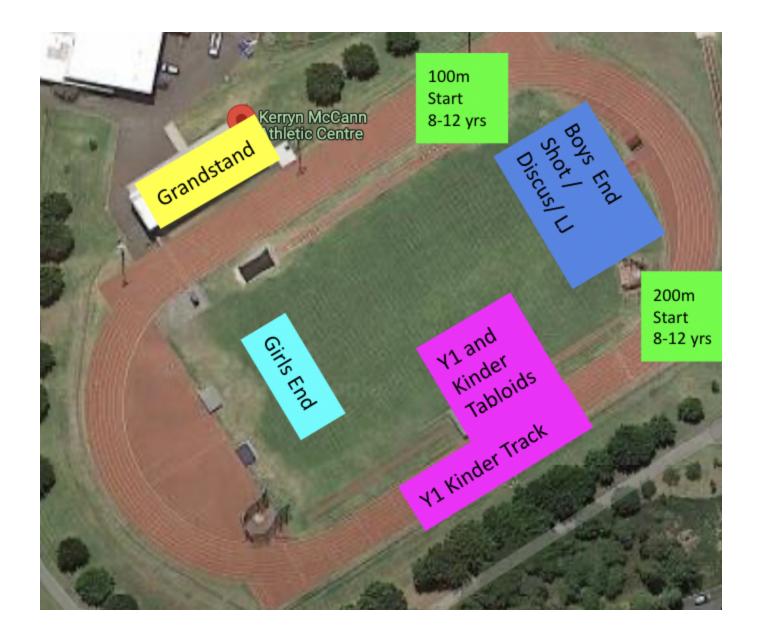

All parents and carers are welcome to attend the carnival to support students. All spectators are to remain outside the track boundary fencing for safety reasons and to assist with the efficient running of the event.