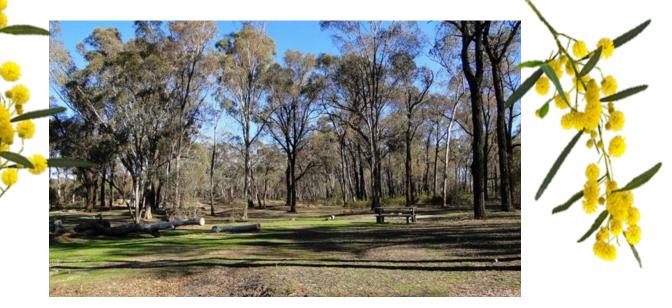

## YOU'RE INVITED to the Sandhurst Launch of Season Of Creation on Friday 1st September

Venue: Notley Picnic Ground, Whipstick Forest Greater Bendigo National Park

Time: Mass celebrated by Bishop Shane at 11am BYO chair encouraged although some seating available

**Picnic Lunch** to follow Sausage sizzle provided

(BYO lunch if preferred or dietary requirements preclude)

BYO water bottles – water available on site BYO Hot / Cold beverages

A Mighty River

Amos 5: 24

EVERYONE is invited and encouraged to come along and celebrate in this beautiful venue. It's also the first day of spring and National Wattle Day!