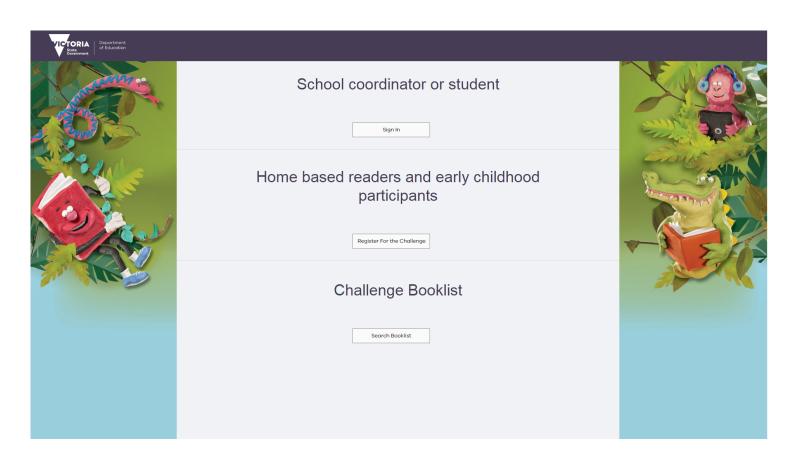

## This page will open next select the 'Sign In' button for school coordinator or student