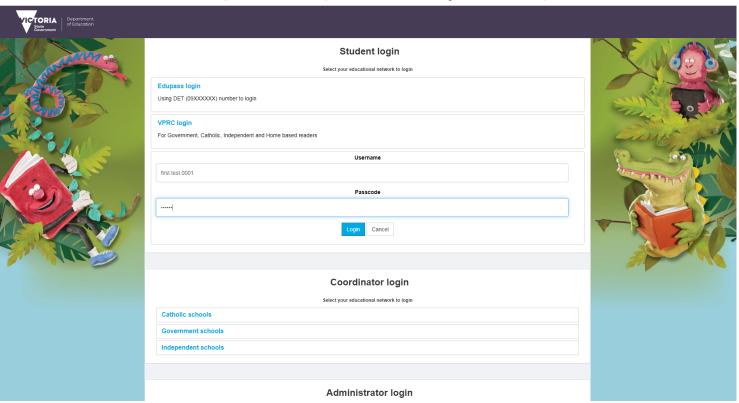

## Student login

For Government, Catholic, Independent and Home based ...

More results from eduweb.vic.gov.au »

Once you select the above option this page will open: click on the BLUE VPRC login for Government, Catholic, Independent and Home based readers A drop down box will appear this is where you type in your username (name & numbers on letter) and passcode (numbers only on letter)