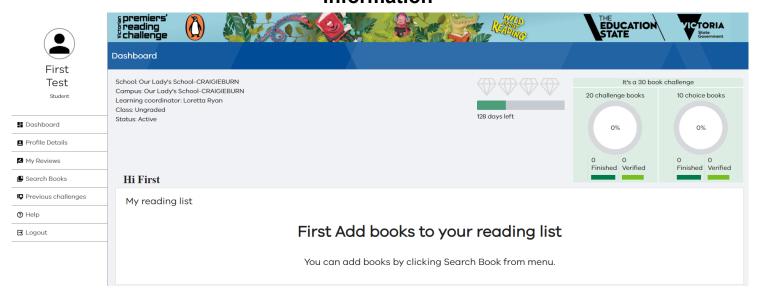

## The next page to open will be your own dashboard showing all your personal information

If you are still having problems you can come into the Library in the mornings between 8:30 - 8:40 or after school with an adult between 3:30 - 3:45 and Mrs Ryan can go through the process with you or your adult