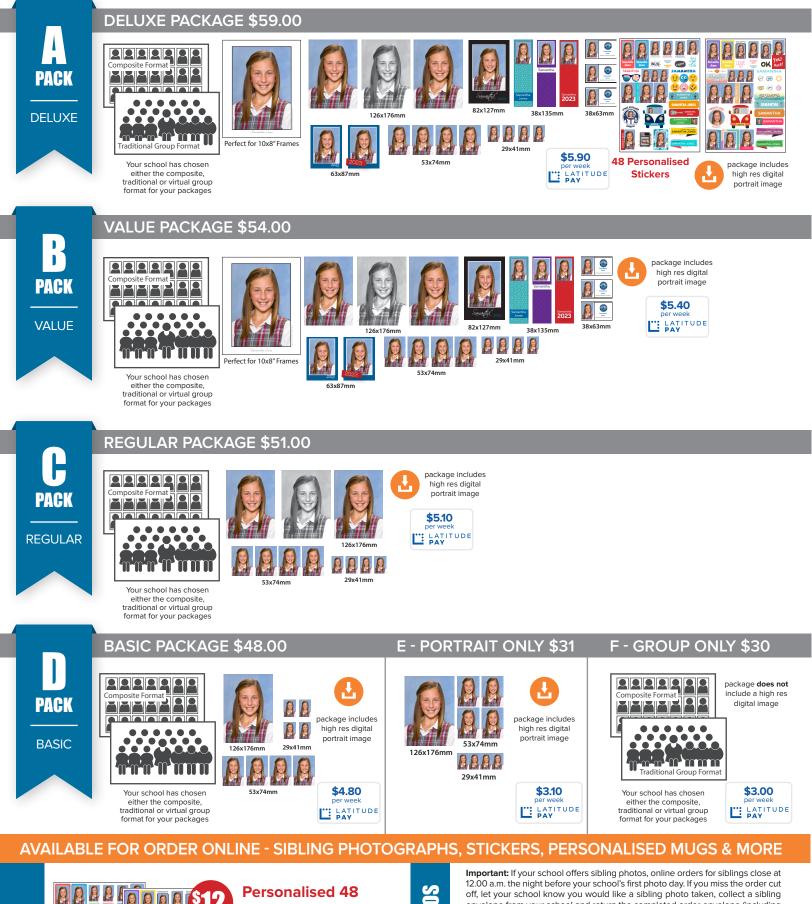

### **Personalised 48 Sticker Set**

Our personalised sticker set features a range of 48 fun stickers many personalised with student name and/or image

H

ÐN

5

Stickers set included in Package A or available to order online