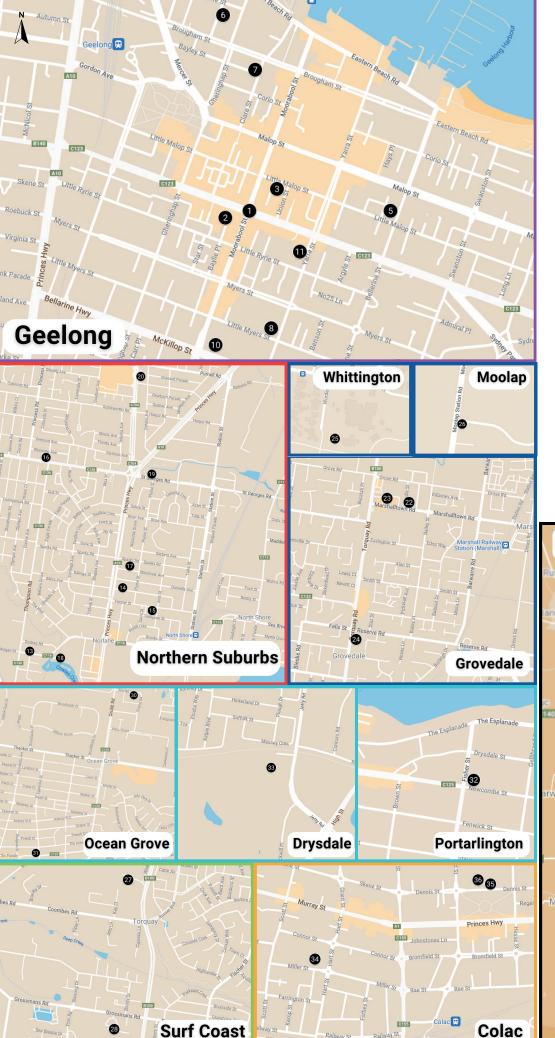

## Geelong

- **6** Geelong Food Relief Centre City mini mart
- **7** The Outpost
- **8** Saint Mary Parish Pantry
- Lazarus Community Centre
- (n) Christ Church Community Meals
- **11** Wesley Asylum Seeker Welcome Place
- **12** OneHope Community Care Geelong

# **Northern Suburbs**

- **13** Geelong Food Relief Centre
- 14 The Aviary
- **15** Labuan Square Commons
- The Salvation Army Northside Community Centre
- **17** Uniting Emergency Services Norlane
- **18** Wathaurong Aboriginal Co-Operative
- 19 the fOrt Youth Hub
- 20 Food Share Program

#### Lar

2 Lara Food Relief Centre

# Grovedale

- 22 3216 Connect Op Shop
- 23 Empower Australia Geelong
- 2 Grovedale Uniting Church
- 25 Bellarine Living & Learning Centre
- **26** Gateway Stronger Communities Pantry

# **Torquay & The Surf Coast**

- Feed Me Surf Coast
- 23 Torquay Food Aid
- 29 Anglesea Community House

### **Bellarine**

- **50** Feed Me Bellarine
- **3** Loaves & Fishes
- 32 Drysdale Family Support
- **3** Food Assist 3223

# **Colac and Otway Shire**

- **34** Colac Neighbourhood House
- 35 Colac Salvos
- **36** Colac Vinnies Welfare
- 37 The Foodshare Pantry Apollo Bay
- **38** Forrest Neighbourhood House

Jan-Jun 2024 Emergency Food Relief