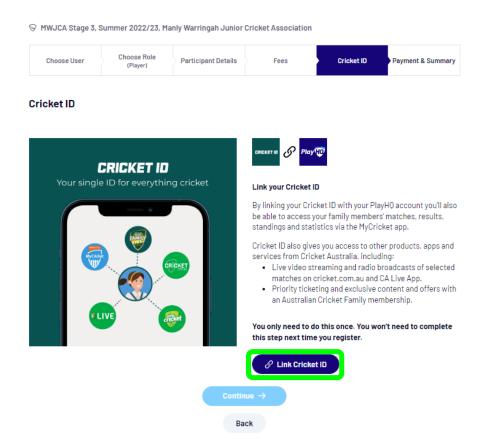

Step by Step Guide

**STEP 9:** To start the linking process, click 'Link Cricket ID':

**STEP 10:** Log in to you Cricket ID:

- If you have previously logged into cricket.com.au, or have signed into the MyCricket app, or receive emails from 'Australian Cricket Family', then you should already have a Cricket ID associated with your email address. You should link this to PlayHQ at this step.
- If you have never accessed these services previously, you likely do not have a Cricket ID. If this
  is the case, please create one first. Once you have your Cricket ID, log-in to link it with PlayHQ.