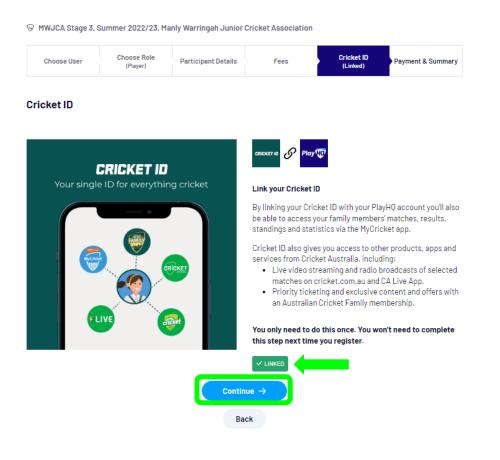

Step by Step Guide

**STEP 11:** After logging in to you Cricket ID, the screen will revert back to PlayHQ and will show that your Cricket ID is now linked to your PlayHQ account. Click on 'Continue':

Step by Step Guide