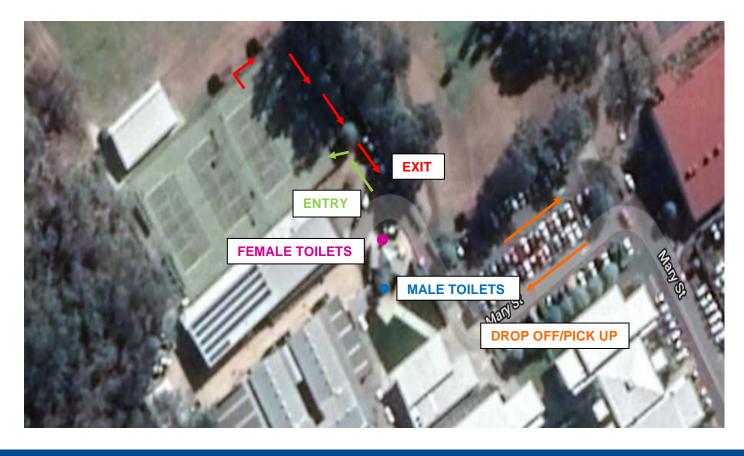

### **Drop off & Pick up Points**

- Players, coaches and officials are only permitted to enter the venue.
- Parents and school buses are to drop off and pick up at the designated areas.

## **Entry and Exit Paths**

- Please enter the courts by walking down the driveway leading to Morgan Oval keeping to the left-hand side of the markers.
- After the game please exit the Courts via the same driveway keeping to the left-hand side of the markers.
- All Exit and Entry points are outlined on the map below.

#### Hygiene

- Please use the hand sanitiser provided upon entry and exit of the courts.
- Toilets are open outside the SEC tuckshop Staff toilet open for females.
- Please come dressed in your playing uniform.
- Social distancing guidelines apply at all times.
- Respect the health of others and stay home if unwell.