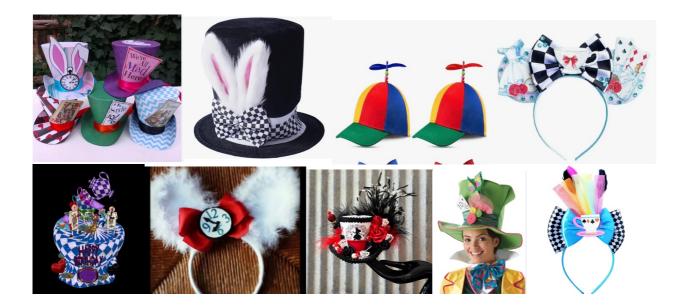

Year 4 band will be required to wear full winter school uniform and make a hat or headpiece of their choice to wear for the performance with the inspiration being the theme for the evening: Alice in Wonderland.

Hats and headpieces should be no more than 10cm tall, should not cover the front of the face and allow for students to be able to position their instruments correctly and blow.

A list of some characters to inspire the hats are: White Rabbit, Alice, Mad Hatter, Caterpillar, Tweedle Dee & Tweedle Dum and Queen of Hearts.

Below are some examples of our wish list: