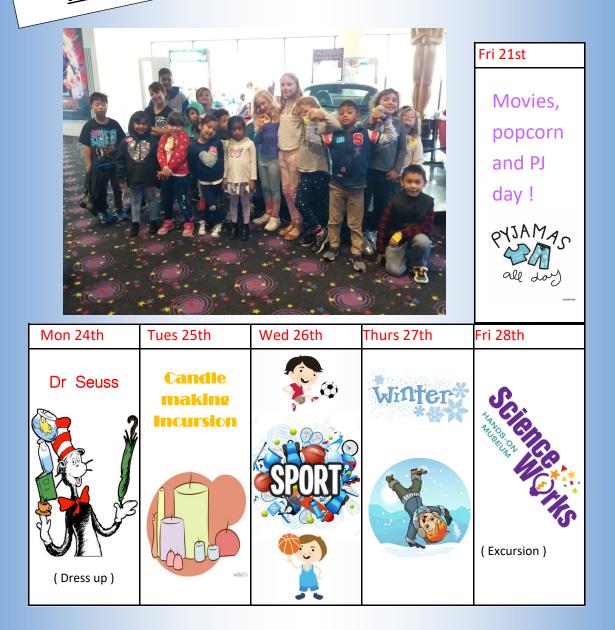

| Mon 1st July                    | Tues 2nd                      | Wed 3rd      | Thurs 4th      | Fri 5th     |
|---------------------------------|-------------------------------|--------------|----------------|-------------|
| Crazy                           | Hip Hop<br>Dance<br>Incursion | Animation    |                |             |
| Craziest hair gets<br>a prize I |                               |              | HIPPY JULY     | (Excursion) |
| Mon 8th                         | Tues 9th                      | Wed 10th     | Thurs 11th     | Fri 12th    |
| Transformers<br>Incursion       | New Zealand<br>Culture Day    | <b>GROUP</b> | Trí√ía<br>and  | Arts        |
|                                 | **                            | GAMES        | Board<br>Games | Crafts      |