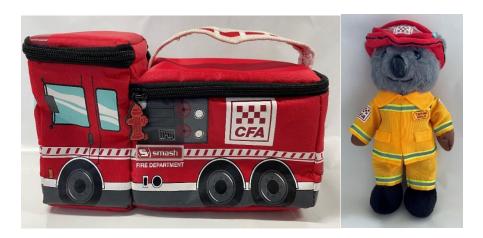

## NARRE WARREN NORTH FIRE BRIGADE FUNDRAISER

It's that time of year when preparations for the coolest lunch box in town are underway. Narre Warren North Fire Brigade along with many other CFA brigades have continued our partnership with Smash Enterprises to manufacture mini-CFA pumper truck lunch boxes. Funds raised go directly to the Narre Warren North Brigade to help purchase vital equipment.

These nifty little containers are not just for the little ones; big kids enjoy the fire trucks just as much.

We also have Captain Koala Bears available too.

## Bears and trucks \$20.00ea

You can order these little pumpers or bears by contacting Tamara Bush via email (<u>narrewarrennorth.sec@members.cfa.vic.gov.au</u>) with the numbers required.

\*Limited stock