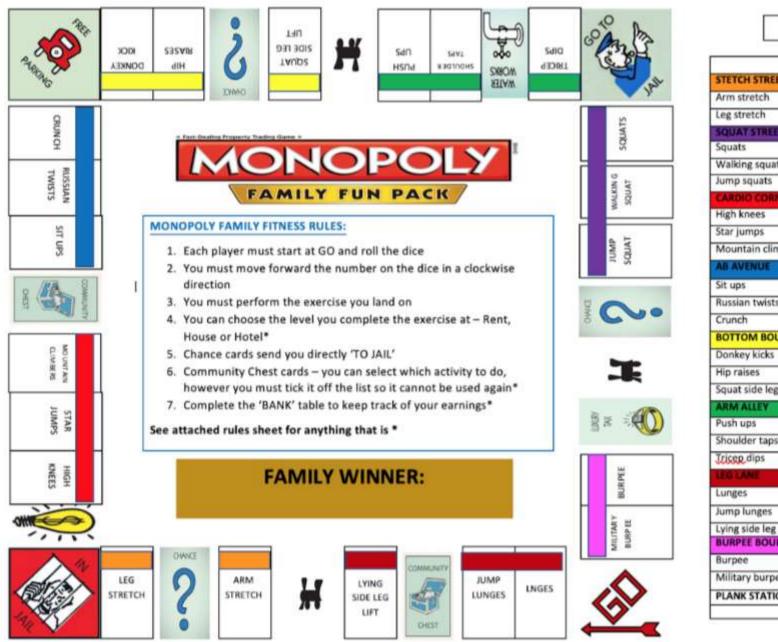

# **MONOPOLY FAMILY PACK**

# FUN FITNESS FOR THE FAMILY

BANKHONSEHONSESTETCH STREETSquatsISquatsISquatsIGARDIO CORNERHigh kneesIIHigh kneesIIStar JumpsIIMountain climbersIIAB AVENUEIISit upsIIRussian twistsIICrunchIIBOTTOM BOULEVARDIDonkey kicksIIHip raisesIISquat side leg liftIARM ALLEYIPush upsIIShoulder tapsIIJump lungesIILungesIIBurpeeIIMiltary burpeeIPLANK STATIONI

This has the exact same structure as 'Monopoly': Roll the dice and move your character...

Only this time <u>YOU</u> are the character!!

## RULES

Everyone rolls the dice at the same time - either a real dice, or use an online version e.g. https://freeonlinedice.com/

Move yourself the number of space along the board – starting the game at 'GO'

Once at your location perform the exercise on the board

Once you have completed the exercise roll the dice again and continue around the board

If you land in **JAIL** you must complete a wall sit for 30 seconds

**Community Chest** – Use the sheet (see below) and complete an activity

**Chance card** – you are sent to JAIL

The Train – This is <u>'PLANK STATION'.</u> Complete a plank for 1 minute

The lightbulb – This is time for a 'bright idea'. Nominate another player to complete 10 reps in an exercise of your choice

Water works – Treat yourself to a 1 minute water break

Luxury Tax - Unfortunately you owe the bank \$20 - deduct this from your overall total at the end

## HOW TO COLLECT MONEY

Play the game for 20-30 minutes

At each exercise you can decide to:

- RENT 10 reps of the exercise \$20
- HOUSE 12 reps of the exercise \$30
- HOTEL 15 reps of the exercise \$40

Upon completing your exercise fill in your 'BANK' sheet as this will keep track of your money – see below individual sheets