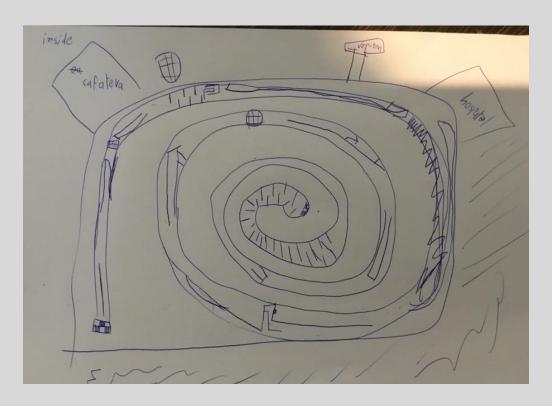

atch the BMX
- So they can be safe while they watch
- So they have a place to eat even if they have no money
- So the riders can be safe while they ride
- To entertain people
- So people can have fun
- So parents can sit and chat

## How will people move around the facility?

How will people get there?

- Hovercrafts
- Trains so it needs to be near a train station so a lot of people can get there
- Cars but not a lot because we want people use trains

How will they get in to the facility?

- Twenty entrances so there is not a lot of waiting
- Security guards so people are safe
- A big entrances for the riders to bring their bikes in
- Somewhere to put there bikes while they wait so they do not have to take them with them all the time

## What do you want you your facility to look like?