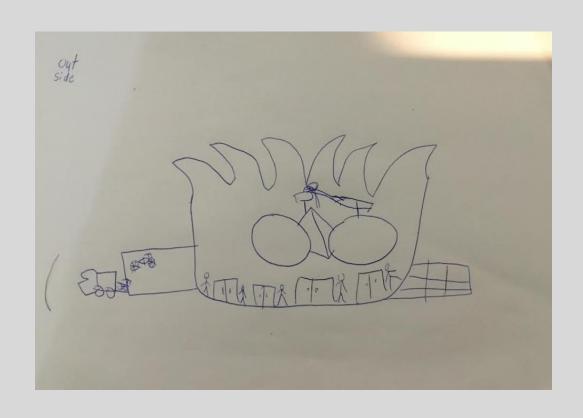

watch the BMX
- So they can be safe while they watch
- So they have a place to eat even if they have no money
- So the riders can be safe while they ride
- To entertain people
- So people can have fun
- So parents can sit and chat

## How will people move around the facility?

How will people get there?

- Hovercrafts
- Trains so it needs to be near a train station so a lot of people can get there
- Cars but not a lot because we want people use trains

How will they get in to the facility?

- Twenty entrances so there is not a lot of waiting
- Security guards so people are safe
- A big entrances for the riders to bring their bikes in
- Somewhere to put there bikes while they wait so they do not have to take them with them all the time

## What do you want you your facility to look like?