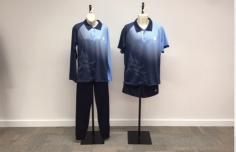

#### Greensborough College - New Uniform

Uniform Pricelist valid to 30 June 2022

| ACADEMIC UNIFORM CO-ORDINATES                           |                        |                    |
|---------------------------------------------------------|------------------------|--------------------|
| Blazer (Optional)                                       | All sizes              | \$195.00           |
| Soft Shell Jacket                                       | All sizes              | \$89.95            |
| Pullover                                                | 80-85-90               | \$82.00            |
|                                                         | 95-100                 | \$87.00            |
|                                                         | 105-110-115-120        | \$94.00            |
| Cardigan                                                | 80-85-90               | \$85.00            |
|                                                         | 95-100                 | \$90.00            |
|                                                         | 105-110-115-120        | \$95.00            |
| Dress Junior                                            | 10J-12J-14J            | \$69.95            |
| Dress Senior                                            | 4a-10a                 | \$71.95            |
|                                                         | 12a-16a                | \$76.50            |
|                                                         | 18a-24a                | \$79.50            |
|                                                         | 26a-30a                | \$81.50            |
| Shorts - Navy - loose cut                               | From                   | \$48.00            |
| Shorts - Navy - tailored cut                            | From                   | \$49.95            |
| Shirt Short Sleeve with logo - tailored or straight cut | All sizes              | \$32.95            |
| Shirt Long Sleeve with logo - tailored or straight cut  | All sizes              | \$34.95            |
| Slacks - Navy - tailored woolblend                      | All sizes              | \$59.95            |
| Trousers - Navy - loose cut, flat front                 | From                   | \$55.50            |
| Skirt - Navy                                            | All sizes              | \$69.95            |
| Tights Microfibre 2PK - Navy                            |                        | \$18.95            |
| Tights Cotton Blend - Navy                              |                        | \$19.95            |
| Socks - White Ankle - 3 Pack                            | All sizes              | \$14.95            |
| School Tie                                              | All sizes              | \$21.50            |
| PHYSICAL EDUCATION UNIFORM                              |                        |                    |
| PE Top - Short Sleeve                                   | All sizes              | \$44.95            |
| PE Top - Long Sleeve                                    | All sizes              | \$49.95            |
| Sports Shorts - stretch microfibre                      | All sizes              | \$35.00            |
| Sport shorts - stretch microfibre with built in brief   | All sizes              | \$46.95            |
| Tracksuit Pants                                         | All sizes              | \$46.95            |
| Soft Shell Jacket                                       | All sizes<br>All sizes | \$89.95<br>\$41.95 |
| ADP Singlet<br>Sport Socks 3 Pack                       | All sizes              | \$41.95<br>\$15.95 |
| ACCESSORIES                                             | All Sizes              | Ş13.55             |
| School Bag with logo                                    |                        | \$74.00            |
| Hybrid Hat                                              |                        | \$16.95            |
| Cap with logo                                           |                        | \$15.95            |
| Belt (Black) Optional                                   |                        | \$16.50            |
| SCARF with logo                                         |                        | \$14.95            |
| Beanie with logo NAME LABELS                            | Per 50 Units           | \$13.50<br>\$23.50 |
| Pre-ordered Garment Labels (Sew or Iron on)             |                        | Υ <u></u> 23.30    |