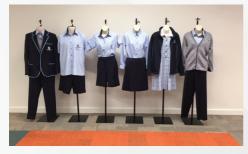

# Greensborough College Uniform

The **Academic Uniform** is a wardrobe that suits Melbourne's variable weather - students may wear uniform pieces that suit current weather conditions and comfort level, whilst maintaining high standards of pride and neatness in their presentation.

The Academic Uniform is to be worn on all school days unless the student has Physical Education class.

- Shoes to be worn are black, leather, lace up school shoes
   Leather runners, Mary Janes, T-Bars etc are not accepted
- White socks are to be worn with the shorts, skirt or dress
- Dark socks are to be worn with the pants