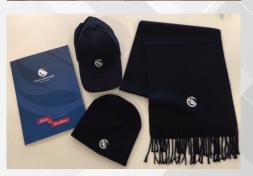

- · White sports socks are to be worn with the PE uniform
- Runners are to be worn
- The PE uniform can be accompanied by the soft shell jacket

Approved Optional Accessories that can be worn are;

- Greensborough College beanie with logo
- Greensborough College cap with logo
- Greensborough College scarf with logo
- A black belt