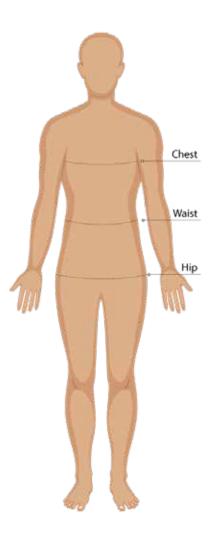

#### **SIZE GUIDE**

### **BODY MEASUREMENT TIPS**

- When measuring yourself keep the tape firm but not tight
- Measure over undergarments for more accurate measurements
- If you don't have a measuring tape, use a piece of string and measure it using a ruler

### **CHEST**

Measure around the fullest part of your chest. This is the key measurement for shirts/blouses & dresses. Make sure the measuring tape sits horizontally across your body.

### WAIST

Measure around the natural waistline which is the narrowest part of your waist. This is an important measurement for trousers/pants/shorts & skirts

## HIP

Measure around the fullest part of the hips

- Our Size Charts are in Finished Garment Measurements.
- Size Charts are located on each individual garment on the website, under the SIZE CHART tab.
- To determine the size you need to ADD to your Body Measurements the following:
- BLAZERS, DRESSES, TUNICS, SHIRTS, BLOUSES, POLOS and other upper body garments ADD 10 - 12 cm
- TROUSERS, SHORTS, SKIRTS & TUNICS ADD 5 8 cm in the waist. These garments are often adjustable in the waist to allow for extra growth.
- A good way to check is to measure & compare a similar garment that is a comfortable fit.