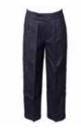

### WINTER UNIFORM

Pullover

Blouse Long Sleeve

Tunic

Skort

Tights Cotton Navy

Shirt Long Sleeve

Trouser Doubleknee