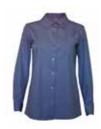

### WINTER UNIFORM

Pullover

Blouse Long Sleeve

Tunic

Skort

Tights Cotton Navy

Shirt Long Sleeve

Trouser Doubleknee