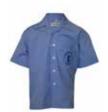

#### **SUMMER UNIFORM**

Dress

Short Sleeve Shirt

Shorts Elastic waist

Shorts Pull On

Skort Pleated

Slouch Hat

Socks Striped