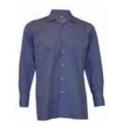

### WINTER UNIFORM

Pullover

Blouse Long Sleeve

Tunic

Skort

Tights Cotton Navy

Shirt Long Sleeve

Trouser Doubleknee