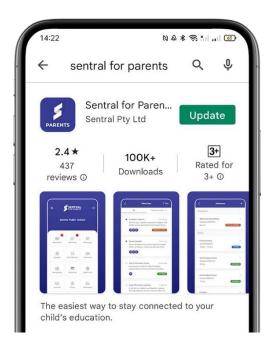

### Lam on Version 3 or 4

You will need to update your app. Go to your device's app store and search for Sentral for Parents and then select Update (see image below). Or you can access the app store using the QR codes below. After the update, when you go back into the app, you will be required to re-enter your login credentials.