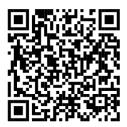

### Lam on Version 3 or 4

You will need to update your app. Go to your device's app store and search for Sentral for Parents and then select Update (see image below). Or you can access the app store using the QR codes below. After the update, when you go back into the app, you will be required to re-enter your login credentials.

#### **App Store**

Google Play