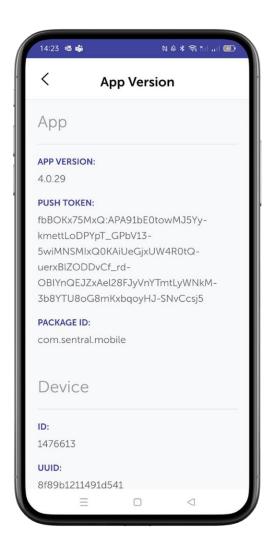

#### How do I check what version I am?

From your app, go into Settings cog in the top left corner of the dashboard screen, then into App Version. (See image below.)