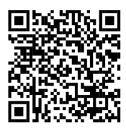

### Lam on Version 3 or 4

You will need to update your app. Go to your device's app store and search for Sentral for Parents and then select Update (see image below). Or you can access the app store using the QR codes below. After the update, when you go back into the app, you will be required to re-enter your login credentials.