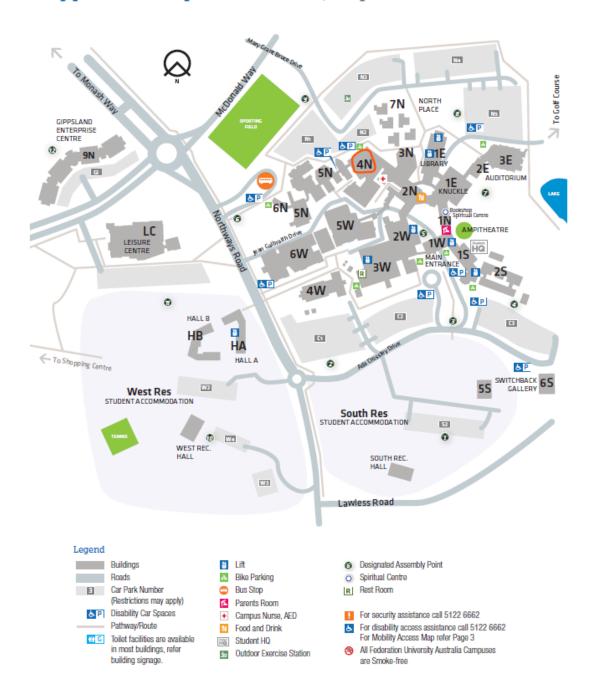

## **Inner Gippsland VCE Revision Lectures 2023**

- Please note that all sessions will be held at Federation University, Churchill (See map below)
  - Parking is recommended in N2 as shown on the map
  - The canteen at Federation University will be open for students to access during the week