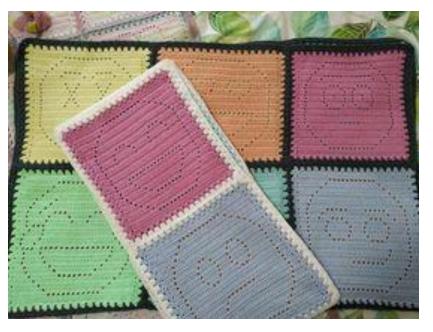

One tin of corn or chickpeas earns one raffle ticket. Two tins will earn you THREE raffle tickets. That's right – a bonus ticket!

The raffle will be drawn on the final day of Term 2 and there are two prizes – handmade blankets with emojis – one edged in white, the other in grey.