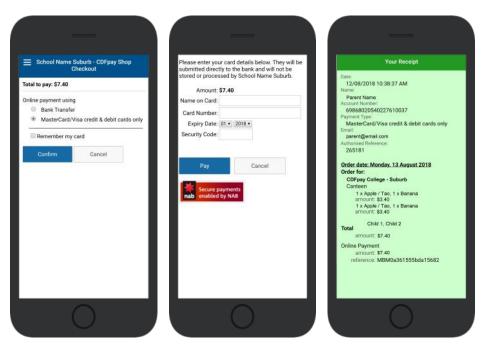

## **Complete Payment (Single Payment Option)**

- $\Rightarrow$  Choose payment method. MasterCard/Visa/Bank Transfer.
- $\Rightarrow$  Enter your payment details and select **PAY**.
- $\Rightarrow$  A receipt will be generated confirming purchase.
- $\Rightarrow$  An email will also be sent to your specified email address.