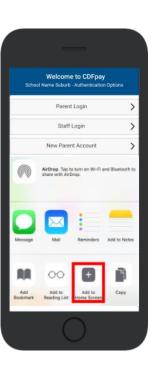

۲î

Adding Icon to Apple iPhone

- ⇒ Browse to https://smmooroopna.cdfpay.org.au in Safari.
- $\Rightarrow$  Or scan QR Code using your phone camera to browse to URL.
- $\Rightarrow$  In Safari 💋 tap the **BOOKMARK ICON**.
- $\Rightarrow$  Choose the ADD TO HOMESCREEN icon.
- $\Rightarrow$  You can then place the icon on your desired screen.

 $\Rightarrow$ 

Adding Icon to Android Phone

- ⇒ Browse to https://smmooroopna.cdfpay.org.au in Chrome.
- $\Rightarrow$  Or scan QR Code using your phone camera to browse to URL.
  - In Chrome 🚫 tap the Menu option 🚦
- $\Rightarrow$  Choose the **ADD TO HOMESCREEN** icon.
- $\Rightarrow$  You can then place the icon on your desired screen.