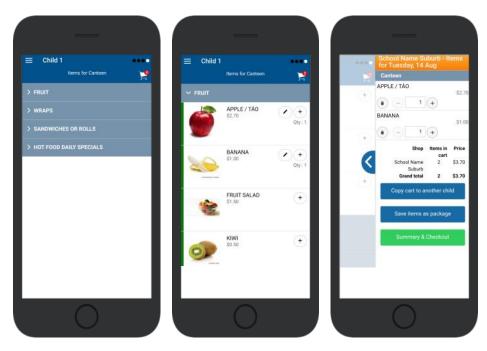

### Placing an Order & Checkout

- $\Rightarrow$  Choose a category to order from.
- $\Rightarrow$  Then select the item/s you wish to order by pressing +
- $\Rightarrow$  Your shopping cart will update with each item.
- $\Rightarrow$  Choosing the Shopping Cart allows you to complete purchase.
- $\Rightarrow$  Select **Summary & Checkout** to make payment.

#### **Copy Order to Another Child**

- $\Rightarrow$  Choose **Copy Cart to Another Child** to duplicate the order.
- $\Rightarrow$  Complete the options to duplicate the order and select **OK.**
- $\Rightarrow$  A summary screen is now displayed with selected orders.
- $\Rightarrow$  Here you can either **Cancel** the order or complete **Payment**.