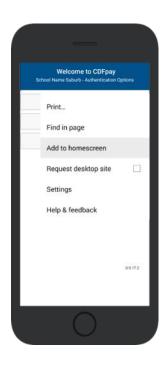

۲î

Adding Icon to Apple iPhone

- ⇒ Browse to https://smmooroopna.cdfpay.org.au in Safari.
- $\Rightarrow$  Or scan QR Code using your phone camera to browse to URL.
- $\Rightarrow$  In Safari 💋 tap the **BOOKMARK ICON**.
- $\Rightarrow$  Choose the ADD TO HOMESCREEN icon.
- $\Rightarrow$  You can then place the icon on your desired screen.

 $\Rightarrow$ 

Adding Icon to Android Phone

- ⇒ Browse to https://smmooroopna.cdfpay.org.au in Chrome.
- $\Rightarrow$  Or scan QR Code using your phone camera to browse to URL.
  - In Chrome 🚫 tap the Menu option 🚦
- $\Rightarrow$  Choose the **ADD TO HOMESCREEN** icon.
- $\Rightarrow$  You can then place the icon on your desired screen.