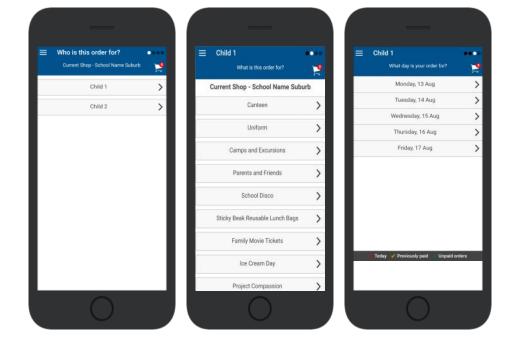

#### **Choose Shop and Order Date**

- $\Rightarrow$  Select the **Child** you wish to place the order for.
- $\Rightarrow$  Swiping left to right allows you to navigate between steps.
- $\Rightarrow$  Choose the **SHOP** you would like to order from.
- $\Rightarrow$  Choose the desired date you wish to place the order for.

### Placing an Order & Checkout

- $\Rightarrow$  Choose a category to order from.
- $\Rightarrow$  Then select the item/s you wish to order by pressing +
- $\Rightarrow$  Your shopping cart will update with each item.
- $\Rightarrow$  Choosing the Shopping Cart allows you to complete purchase.
- $\Rightarrow$  Select **Summary & Checkout** to make payment.