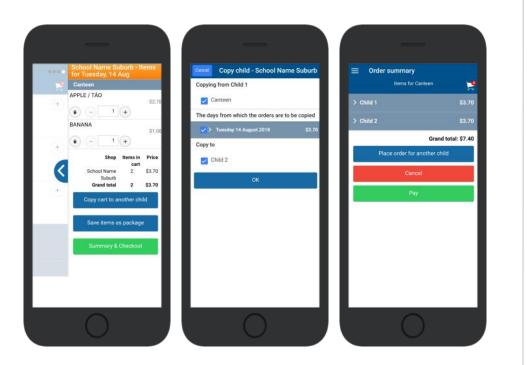

#### **Copy Order to Another Child**

- $\Rightarrow$  Choose **Copy Cart to Another Child** to duplicate the order.
- $\Rightarrow$  Complete the options to duplicate the order and select **OK.**
- $\Rightarrow$  A summary screen is now displayed with selected orders.
- $\Rightarrow$  Here you can either **Cancel** the order or complete **Payment**.

## **Complete Payment (Single Payment Option)**

- $\Rightarrow$  Choose payment method. MasterCard/Visa/Bank Transfer.
- $\Rightarrow$  Enter your payment details and select **PAY**.
- $\Rightarrow$  A receipt will be generated confirming purchase.
- $\Rightarrow$  An email will also be sent to your specified email address.