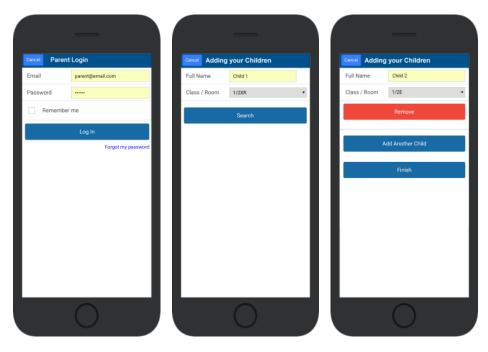

#### **Create your CDFpay Account**

- ⇒ Browse to https://smmooroopna.cdfpay.org.au
- ⇒ Select New Parent Account.
- ⇒ Enter your full **Full Name, Email, Password** choose **Next**
- $\Rightarrow$  Check your Email inbox for a **Email Verification** link.
- $\Rightarrow$  Login with your new CDFpay account.

#### Verify your Account & Add Children

- $\Rightarrow$  To add a child to your account, type **First and Last Name**.
- $\Rightarrow$  Select **Class/Room** for your child.
- $\Rightarrow$  Choose **Add Another Student** if required.
- $\Rightarrow$  You are now ready to place orders using **CDFpay**.

# Adding / Removing Children to your CDFpay Account

- $\Rightarrow$  Tap the Menu Icon on your device.
- $\Rightarrow$  Choose Edit Child Account.
- $\Rightarrow$  You can change/remove your current child on this screen.
- $\Rightarrow$  Or choose Add Another Child.
- $\Rightarrow$  Choose **Finish** once all children are added.