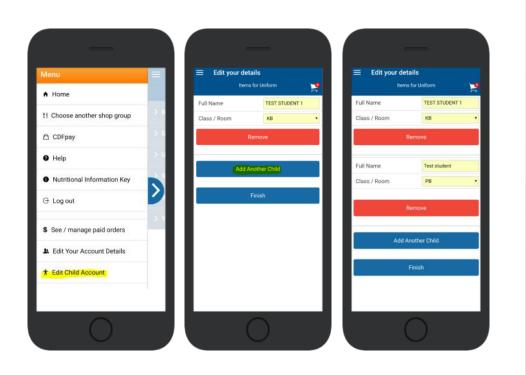

# Adding / Removing Children to your CDFpay Account

- $\Rightarrow$  Tap the Menu Icon on your device.
- $\Rightarrow$  Choose Edit Child Account.
- $\Rightarrow$  You can change/remove your current child on this screen.
- $\Rightarrow$  Or choose Add Another Child.
- $\Rightarrow$  Choose **Finish** once all children are added.