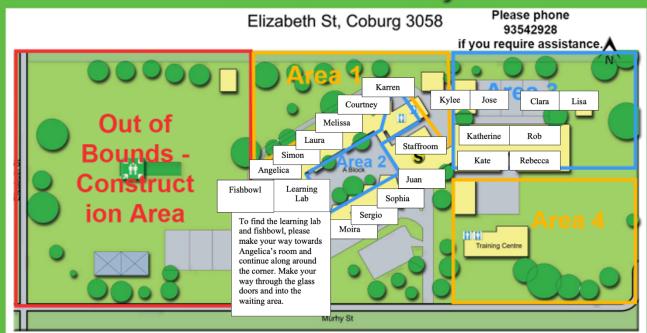

## **Interview Dates and Locations**

| Friday 16 <sup>th</sup> June   | Monday 19 <sup>th</sup> June     | Specialist Day                  |
|--------------------------------|----------------------------------|---------------------------------|
| Year 4/6                       | Foundation/Year 1 Amarillo       | Year 2/3 - Tuesday              |
| Clara/Lisa – Learning Lab      | Sophia/Juan – Juan's Room        | Angelica/Simon – Fishbowl       |
| Jose/Kylee – Fishbowl          |                                  | Courtney/Karren – Learning Lab  |
|                                | Foundation/Year 1 Azul           | Laura/Melissa – Angelica's Room |
| Year 2/3                       | Rob/Katherine – Sergio's Room    |                                 |
| Angelica/Simon – Fishbowl      | Rebecca/Kate – Sophia's Room     | Year 4/6 - Wednesday            |
| Melissa/Laura - Staffroom      |                                  | Jose/Kylee – Fishbowl           |
| Karren/Courtney – Learning Lab | Year 2/3                         | Clara/Lisa – Learning Lab       |
|                                | Angelica/Simon – Angelica's Room |                                 |
|                                | Courtney/Karren – Moira's Room   | Foundation/Year 1 Amarillo -    |
|                                | Laura/Melissa – Laura's Room     | Thursday                        |
|                                |                                  | Sophia/Juan – Learning Lab      |
|                                | Year 4/6                         |                                 |
|                                | Jose/Kylee – Fishbowl            | Foundation/Year 1 Azul - Friday |
|                                | Clara/Lisa – Learning Lab        | Rob/Katherine – Fishbowl        |
|                                |                                  | Rebecca/Kate – Learning Lab     |