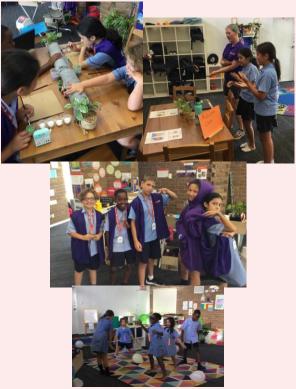

We have started all the Kids Clubs we will be running.

In 'Bed, Bath & Beyond' which runs every Monday, we made DIY child safe peelable nail polish and opened an OSHClub nail salon.

'Fiddly Kids' runs every Tuesday, we started knitting some scarves and practiced holding the knitting needles.

#### **Photo Gallery**

That's all from us, have a great day :)

Mon-Fri: Morning Care: 7am - 9am - Afternoon Care: 3.15pm - 6pm - Holiday Care: 7am - 6pm 0478 100 455

1300 395 735

ourladyofassumption@oshclub.com.au