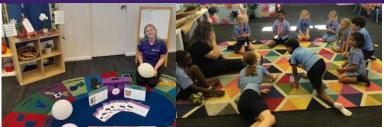

In the 'Auslan Club' that runs every Thursday, we learned some of the alphabet letters and we are learning a song to show to our families.